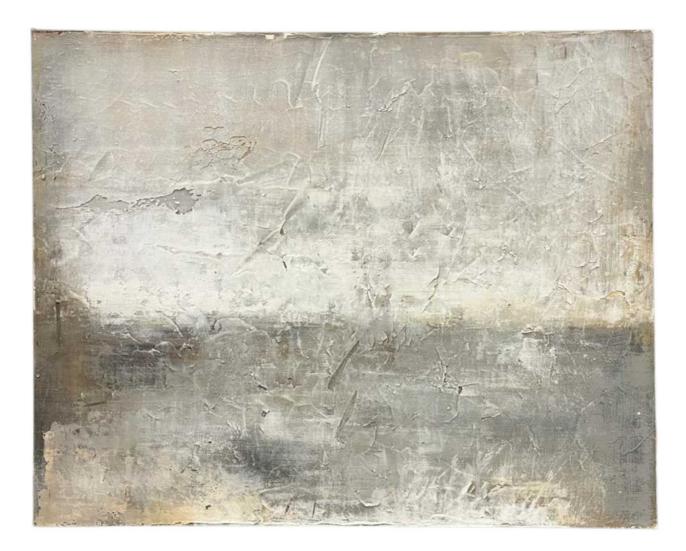

## **Exodus Hand Painted Canvas**

An elegant and well proportioned piece of wall art which will provide the finishing touch to a wide variety of spaces, toning especially beautifully with grey decor schemes

Handpainted Textured finish

Framed and ready to hang

Code: 22060 Dimensions: 4L x 150W x 120H

Description

This meticulously detailed canvas brings artistic distinction to modern interiors with its textured brushwork and mesmerizing composition. The nuanced palette harmonizes exceptionally well with contemporary grey schemes, while creating an immersive focal point that draws the eye across the expansive design. Perfect for upscale retail environments, this piece pairs beautifully with the Capri Gold and Bronze canvas for a curated gallery wall, or complement with the Antique Brass Narrow Edged Mirrot to amplify its visual impact. For a complete norm statement, consider styling alongside the Siena Brown Lekanis Lamp or the Ice Shadows Table Lamp with Navy Blue Lampshade to create a cohesive, premium aesthetic that will resonate with discerning clientele