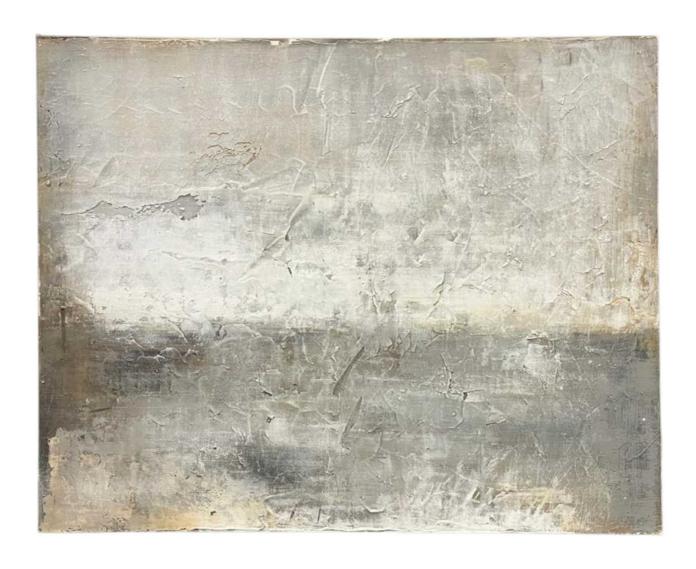

## **Exodus Hand Painted Canvas**

An elegant and well proportioned piece of wall art which will provide the finishing touch to a wide variety of spaces, toning especially beautifully with grey decor schemes.

Handpainted

Textured finish

Framed and ready to hang

Code: 22060 Dimensions: 4L x 150W x 120H

Description