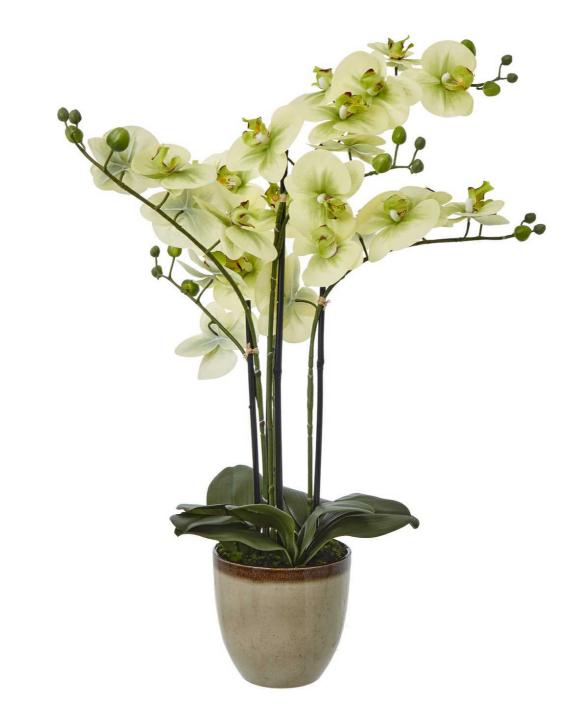

## Extra Large Green Orchid In Ceramic Pot

Captivating faux orchid arrangement with delicate, lifelike phalaenopsis blooms cascading from sturdy stems in a beautiful ceramic pot. Versatile for any interior style, from modern to traditional. Elevate your decor and impress customers with this stunning botanical accent.

Seamlessly blends into any decor style

Chosen for its realism Handcrafted

Code: 23761 Dimensions: 50L x 62W x 77H

Description

This striking faux orchid arrangement is a stunning addition to any space. The delicate, lifelike phalaenopsis blooms in a soft, creamy hue cascade gracefully from the sturdy stems, creating an elegant and natural-looking display. Crafted with meticulous attention to detail, each petal and leaf is carefully sculpted to capture the essence of the real thing. The ceramic pot provides a beautiful, earthy contrast, making this piece a versatile choice for a range of interior styles, from modern minimalist to traditional. Whether used as a standalone statement or paired with other faux botanicals, this orchid arrangement is sure to elevate your decor and impress your customers.