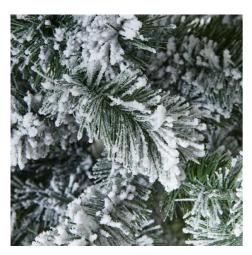

Adaptable to various decor styles and themes

Code: 23603 Dimensions: 0L x 0W x 213H

Description

Elevate your holiday offerings with our Extra Large Snowy Spruce Tree, a stunning centerpiece for any winter wonderland display. Standing tall at 210cm, this lifelike tree boasts intricate snow-dusted branches that capture the magic of a fresh snowfall. The lush, full silhouette and realistic needle detailing create a captivating focal point for festive retail displays or home interiors. Pair with silver and gold ornaments for a classic look, or embrace a modern aesthetic with minimalist white decorations. This versatile tree complements both traditional and contemporary decorations. This versatile tree complements both traditional and contemporary decorations. This versatile tree complements both traditional and contemporary decorations. For discerning customers. Add warm white lights and faux fur throws to create a cozy, inviting atmosphere that will enchant shoppers and drive sales throughout type of discerning customers. For added appeal, consider styling with our coordinating snowy gardands and wreaths to create a cobseive winter themset throughout your store. The Extra Lege Snowy Spruce Tree is an investment piece that will delight customers year after year, ensuring repeat business and solidifying your reputation as a go-to destination for premium holiday decor.