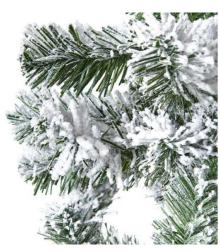

Adaptable to various decor styles and themes

Code: 23603 Dimensions: 0L x 0W x 213H

Description

Elevate your holiday offerings with our Extra Large Snowy Spruce Tree, a stunning centerpiece for any winter wonderland display. Standing tall at 210cm, this lifelike tree boasts intricate snow-dusted branches that capture the magic of a fresh snowfall. The lush, full silhouette and realistic needle detailing create a captivating focal point for festive retail displays or home interiors. Pair with silver and gold ornaments for a classic look, or embrace a modern aesthetic with minimalist white decorations. This versatile tree complements both traditional and contemporary decorations. This versatile tree complements both traditional and contemporary decorations. This versatile tree complements both traditional and contemporary decorations. For discerning customers. Add warm white lights and faux fur throws to create a cozy, inviting atmosphere that will enchant shoppers and drive sales throughout type of discerning customers. For added appeal, consider styling with our coordinating snowy gardands and wreaths to create a cobseive winter themset throughout your store. The Extra Lege Snowy Spruce Tree is an investment piece that will delight customers year after year, ensuring repeat business and solidifying your reputation as a go-to destination for premium holiday decor.