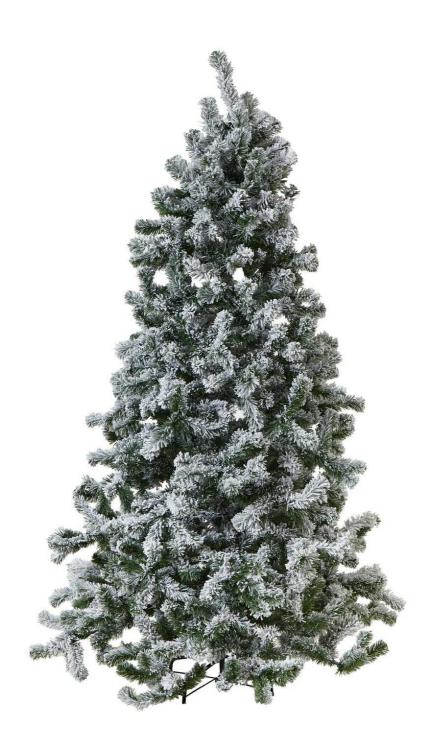

## Extra Large Snowy Spruce Tree

Stunning 210cm snowy spruce tree. Lifelike snow-dusted branches create winter magic. Versatile centerpiece for festive displays, driving holiday sales.

Extra-large size (210cm) for maximum impact

Adaptable to various decor styles and themes

Code: 23603 Dimensions: 0L x 0W x 213H

Description

Elevate your holiday offerings with our Extra Large Snowy Spruce Tree, a stunning centerpiece for any winter wonderland display. Standing tall at 210cm, this lifelike tree boasts intricate snow-dusted branches that capture the magic of a fresh snowfall. The lush, full silhouette and realistic needle detailing create a captivating focal point for festive retail displays or home interiors. Pair with silver and gold ornaments for a classic look, or embrace a modern aesthetic with minimalist white decorations. This versatile tree complements both traditional and contemporary decorations. This versatile tree complements both traditional and contemporary decorations. This versatile tree complements both traditional and contemporary decorations. For discerning customers. Add warm white lights and faux fur throws to create a cozy, inviting atmosphere that will enchant shoppers and drive sales throughout type of discerning customers. For added appeal, consider styling with our coordinating snowy gardands and wreaths to create a cobseive winter themset throughout your store. The Extra Lege Snowy Spruce Tree is an investment piece that will delight customers year after year, ensuring repeat business and solidifying your reputation as a go-to destination for premium holiday decor.