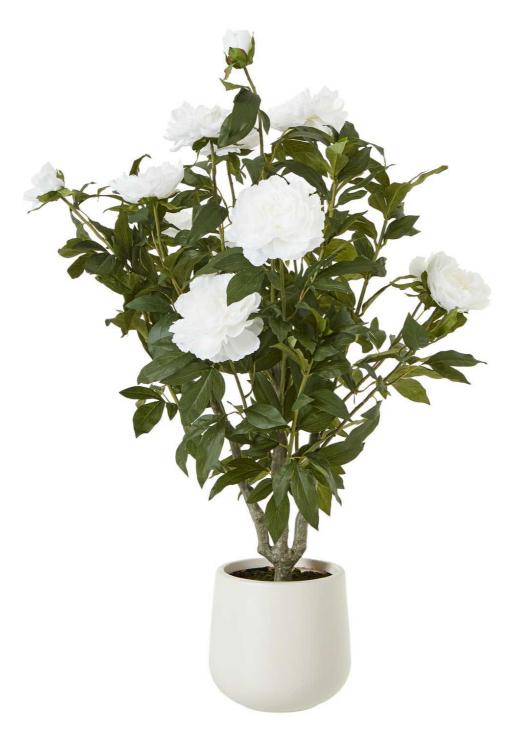

## Extra Large White Peony Bush In Pot

Elevate any space with our captivating Extra Large White Peony Bush, featuring botanically accurate blooms and lush foliage that effortlessly complements any decor. Versatile and easy to style, this faux floral marvel brings timeless beauty and charm to your home or business.

Versatile styling options

Seamlessly blends into any decor style

Code: 23756

Dimensions: 58L x 63W x 106H

Description

Indulge in the captivating allure of our Extra Large White Peony Bush, a stunning faux floral marvel that effortlessly brings the charm of nature into any setting. With its lush, botanically accurate Paeonia lacitifora blooms and verdant foliage, this peony plant offers a year-round display of elegant simplicity. Versatile and easy to style, the Peony Bush can seamlessly integrate into a variety of interior design schemes, from classic and elegant to modern and minimalist. Pair it with complementary faux botanicals, such as our Eucalybus Branches or Magnofia Leaves, to create a harmonious, visually striking composition. Whether adorning a mantel, side table, or entryway, this peony plant is sure to captivate and delight.