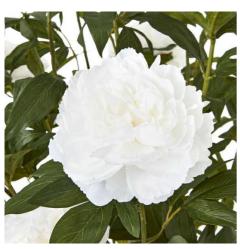

Versatile styling options

Seamlessly blends into any decor style

Code: 23756

Dimensions: 58L x 63W x 106H

Description

Indulge in the captivating allure of our Extra Large White Peony Bush, a stunning faux floral marvel that effortlessly brings the charm of nature into any setting. With its lush, botanically accurate Paeonia lacitifora blooms and verdant foliage, this peony plant offers a year-round display of elegant simplicity. Versatile and easy to style, the Peony Bush can seamlessly integrate into a variety of interior design schemes, from classic and elegant to modern and minimalist. Pair it with complementary faux botanicals, such as our Eucalybus Branches or Magnofia Leaves, to create a harmonious, visually striking composition. Whether adorning a mantel, side table, or entryway, this peony plant is sure to captivate and delight.