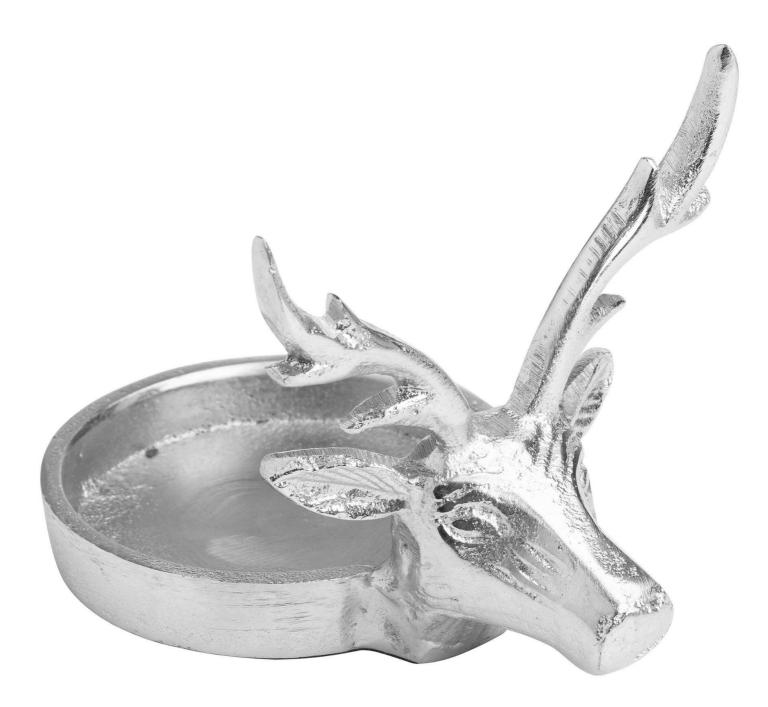

## Farrah Collection Silver Stag Candle Holder

Handcast in aluminium this decorative candle holder's pitted finish is a perfect partner to its stag decoration. Add one of our Luxe Collection real wax LED candles to finish the look.

Hand cast aluminium Characterful silver finis Decoration inspired by nature

Code: 21340 Dimensions: 10L x 9W x 15H

Description

Specification

| Length: | 10cm   | Barcode:   | 5050140134085 |
|---------|--------|------------|---------------|
| Height: | 15cm   | Colour:    | Silver        |
| Width:  | 9cm    | Material:  | Aluminium     |
| Weight: | 0.28kg | Inner Qty: | 1             |
| CBM:    | 0.0300 | Outer Qty: | 12            |
|         |        |            |               |