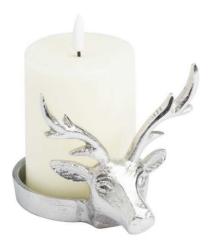

## Farrah Collection Silver Stag Candle Holder

Handcast in aluminium this decorative candle holder's pitted finish is a perfect partner to its stag decoration. Add one of our Luxe Collection real wax LED candles to finish the look.

Hand cast aluminium Characterful silver finis Decoration inspired by nature

Code: 21340 Dimensions: 10L x 9W x 15H

Description

Specification

| Length: | 10cm   | Barcode:   | 5050140134085 |
|---------|--------|------------|---------------|
| Height: | 15cm   | Colour:    | Silver        |
| Width:  | 9cm    | Material:  | Aluminium     |
| Weight: | 0.28kg | Inner Qty: | 1             |
| CBM:    | 0.0300 | Outer Qty: | 12            |
|         |        |            |               |

Candle Type: Use With LED Faux Candles Only