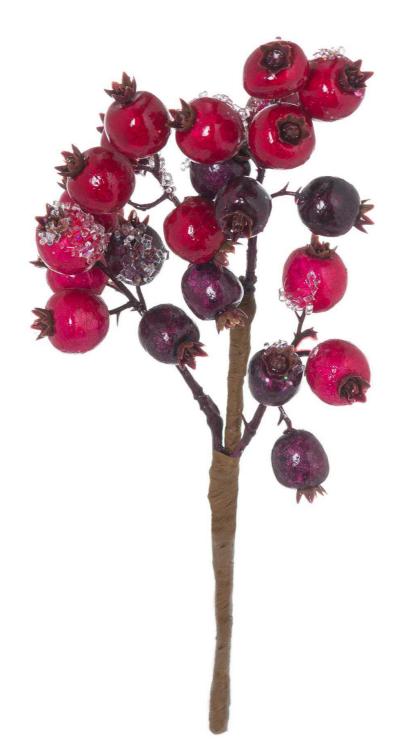

## Fat Red Berry Pick

A stem of glossy red berries. Use within festive / winter arrangements or snipped into pieces, as part of homemade wreaths and floral hoops.

Chosen for its realism

Handcrafted

Perfect for the festive season

Code: 21142 Dimensions: 7L x 11W x 38H

Description

This is the Fat Red Berry Pick. A stem of glossy red berries. Use within festive / winter arrangements or snipped into pieces, as part of homemade wreaths and floral hoops for that jolly finishing touch and pop of colour the festive season calls for. Warning! Recommend to keep this item out of reach of children, babies & pets to avoid choking hazard.