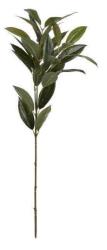

## Faux Bay Leaf Spray

Exquisite faux bay leaf spray, 75cm long, adds timeless Mediterranean charm to any space. Realistic, low-maintenance, and versatile for modern or classic interiors. Perfect for statement arrangements or standalone elegance.

## Description

Bring timeless Mediterranean charm to any space with our lifelike Faux Bay Leaf Spray. This stunning replica of Laurus nobilis boasts glossy, deep green leaves arranged on realistic stems, perfectly mimicking fresh bay foliage. Ideal for both contemporary and classic interiors, this versatile piece adds a touch of natural elegance without the need for maintenance. At 75cm in length, this artificial spray offers impressive volume and height, making it perfect for statement arrangements or as a standalone feature, its durable construction ensures long-leating least appearance throughout seasons. Create striking combinations by pairing this bay leaf spray with other Mediterranean-inspired faux botanicals like olive branches or lavender. For a more eclectic look, mix with eucalyptus or magnolia leaves. Use in kitchens to evoke a culinary atmosphere or in living areas to intives spaces with timeless sophistication. For product appeals to a broad customer base, from those seeking low-maintenance greeney to interior designers demanding high-quality artificial plants. Its versatility makes it an excellent addition to your product ine, suitable for various retail environments from home decor boutiques to garden centers. Boost your sales by showcasing this faux bay leaf spray in styled vignettes, demonstrating its adaptability across different interior schemes. Its year-round appeal and enduring style make it an essential item for retailers looking to expand their artificial plant offerings.