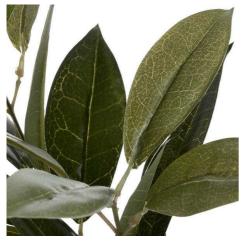

## Faux Bay Leaf Spray

Exquisite faux bay leaf spray, 75cm long, adds timeless Mediterranean charm to any space. Realistic, low-maintenance, and versatile for modern or classic interiors. Perfect for statement arrangements or standalone elegance.

## Description

Bring timeless Mediterranean charm to any space with our lifelike Faux Bay Leaf Spray. This stunning replica of Laurus nobilis boasts glossy, deep green leaves arranged on realistic stems, perfectly mimicking fresh bay foliage. Ideal for both contemporary and classic interiors, this versatile piece adds a touch of natural elegance without the need for maintenance. At 75cm in length, this artificial spray offers impressive volume and height, making it perfect for statement arrangements or as a standalone feature, its durable construction ensures long-leating least appearance throughout seasons. Create striking combinations by pairing this bay leaf spray with other Mediterranean-inspired faux botanicals like olive branches or lavender. For a more eclectic look, mix with eucalyptus or magnolia leaves. Use in kitchens to evoke a culinary atmosphere or in living areas to intives spaces with timeless sophistication. For product appeals to a broad customer base, from those seeking low-maintenance greeney to interior designers demanding high-quality artificial plants. Its versatility makes it an excellent addition to your product ine, suitable for various retail environments from home decor boutiques to garden centers. Boost your sales by showcasing this faux bay leaf spray in styled vignettes, demonstrating its adaptability across different interior schemes. Its year-round appeal and enduring style make it an essential item for retailers looking to expand their artificial plant offerings.