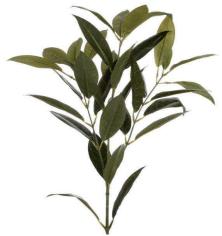

## Faux Bay Leaf Spray

Exquisite faux bay leaf spray, 75cm long, adds timeless Mediterranean charm to any space. Realistic, low-maintenance, and versatile for modern or classic interiors. Perfect for statement arrangements or standalone elegance.

## Description

Bring timeless Mediterranean charm to any space with our lifelike Faux Bay Leaf Spray. This stunning replica of Laurus nobilis boasts glossy, deep green leaves arranged on realistic stems, perfectly mimicking fresh bay foliage. Ideal for both contemporary and classic interiors, this versatile piece adds a touch of natural elegance without the need for maintenance. At 75cm in length, this artificial spray offers impressive volume and height, making it perfect for statement arrangements or as a standalone feature, its durable construction ensures long-leating least appearance throughout seasons. Create striking combinations by pairing this bay leaf spray with other Mediterranean-inspired faux botanicals like olive branches or lavender. For a more eclectic look, mix with eucalyptus or magnolia leaves. Use in kitchens to evoke a culinary atmosphere or in living areas to intives spaces with timeless sophistication. For product appeals to a broad customer base, from those seeking low-maintenance greeney to interior designers demanding high-quality artificial plants. Its versatility makes it an excellent addition to your product ine, suitable for various retail environments from home decor boutiques to garden centers. Boost your sales by showcasing this faux bay leaf spray in styled vignettes, demonstrating its adaptability across different interior schemes. Its year-round appeal and enduring style make it an essential item for retailers looking to expand their artificial plant offerings.