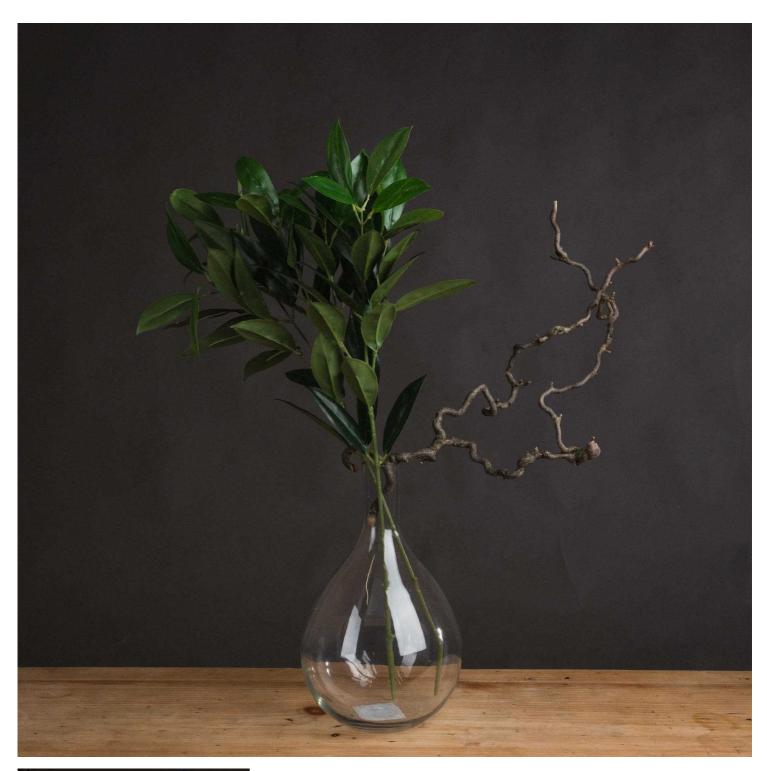

## Faux Bay Leaf Spray

Exquisite faux bay leaf spray, 75cm long, adds timeless Mediterranean charm to any space. Realistic, low-maintenance, and versatile for modern or classic interiors. Perfect for statement arrangements or standalone elegance.

## Description

Bring timeless Mediterranean charm to any space with our lifelike Faux Bay Leaf Spray. This stunning replica of Laurus nobilis boasts glossy, deep green leaves arranged on realistic stems, perfectly mimicking fresh bay foliage. Ideal for both contemporary and classic interiors, this versatile piece adds a touch of natural elegance without the need for maintenance. At 75cm in length, this artificial spray offers impressive volume and height, making it perfect for statement arrangements or as a standalone feature, its durable construction ensures long-leating least appearance throughout seasons. Create striking combinations by pairing this bay leaf spray with other Mediterranean-inspired faux botanicals like olive branches or lavender. For a more eclectic look, mix with eucalyptus or magnolia leaves. Use in kitchens to evoke a culinary atmosphere or in living areas to intives spaces with timeless sophistication. For product appeals to a broad customer base, from those seeking low-maintenance greeney to interior designers demanding high-quality artificial plants. Its versatility makes it an excellent addition to your product ine, suitable for various retail environments from home decor boutiques to garden centers. Boost your sales by showcasing this faux bay leaf spray in styled vignettes, demonstrating its adaptability across different interior schemes. Its year-round appeal and enduring style make it an essential item for retailers looking to expand their artificial plant offerings.