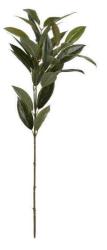

## Faux Bay Leaf Spray

Chosen for its realism

From the popular 'Recipe Collection'

Code: 18958 Dimensions: 10L x 25W x 65H

This is the Faux Bay Leaf Spray. A dark green faux leaf spray, chosen for its realism, that will provide beautiful contrast and depth of colour to any arrangement.