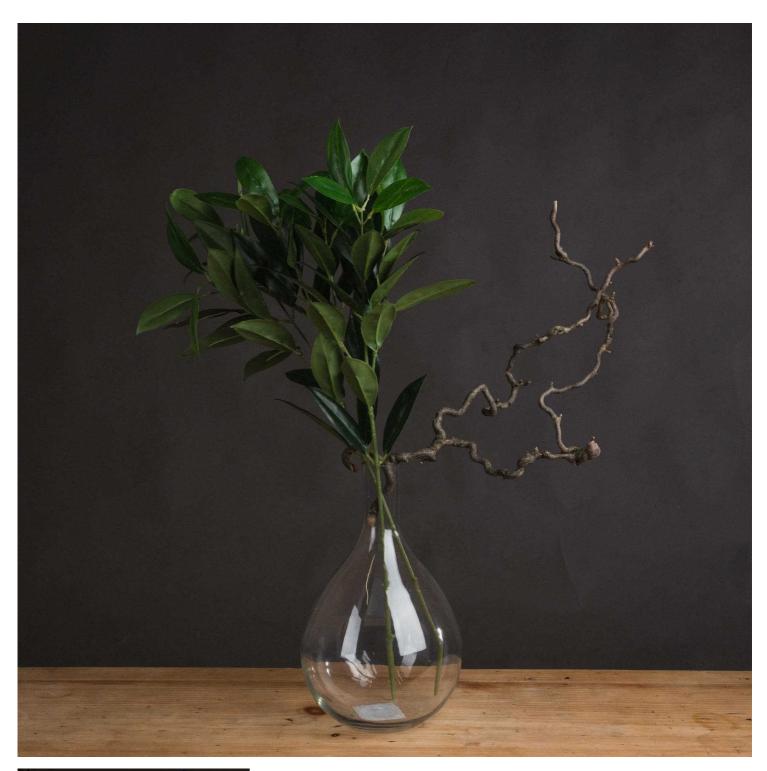

## Faux Bay Leaf Spray

Chosen for its realism

From the popular 'Recipe Collection'

Code: 18958 Dimensions: 10L x 25W x 65H

This is the Faux Bay Leaf Spray. A dark green faux leaf spray, chosen for its realism, that will provide beautiful contrast and depth of colour to any arrangement.