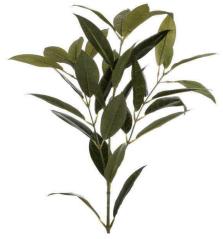

## Faux Bay Leaf Spray

Chosen for its realism

From the popular 'Recipe Collection'

Code: 18958 Dimensions: 10L x 25W x 65H

This is the Faux Bay Leaf Spray. A dark green faux leaf spray, chosen for its realism, that will provide beautiful contrast and depth of colour to any arrangement.