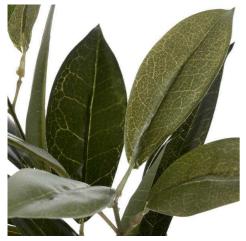

## Faux Bay Leaf Spray

Chosen for its realism

From the popular 'Recipe Collection'

Code: 18958 Dimensions: 10L x 25W x 65H

This is the Faux Bay Leaf Spray. A dark green faux leaf spray, chosen for its realism, that will provide beautiful contrast and depth of colour to any arrangement.