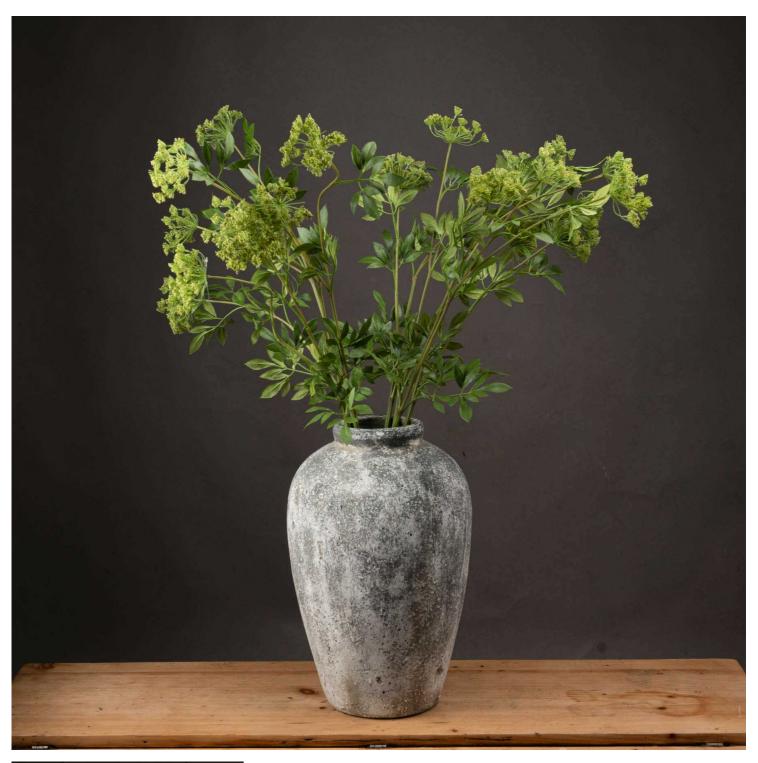

## Faux Cow Parsley Ammi

 $Natural\ looking\ faux\ wildflower\ that\ will\ make\ any\ arrangement\ look\ realistic\ and\ fresh\ from\ the\ field.$ 

A pop of greenery

Botanically accurate

From our popular 'Recipe Collection'

Code: 19953 Dimensions: 5L x 10W x 100H

Description

Bring the untamed beauty of wildflowers into your space with this botanically accurate stem that perfectly mimics the delicate charm of garden-fresh cow parsley. The intricate umbels and feathery foliage create depth and movement in any arrangement, offering year-round freshness without maintenance. This popular Recipe Collection piece pairs wonderfully with our white gysophila spary for an air meadow feel, sweet pea trails for romanity texture, and eucalyptus nichoil siryary for a contemporary wild-gathered look. For addeed dimension, consider combining with purple wildflower sprays and bute thistle stems to create enchanting displays that will appeal to customers seeking both traditional and modern styling options. The natural-looking stems work equally well as standalone features or as fillers in larger arrangements, making them an essential stock item for florists and retailers catering to both everyday and special occasion markets.