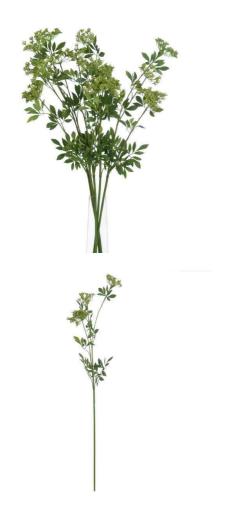

## Faux Cow Parsley Ammi

 $Natural\ looking\ faux\ wildflower\ that\ will\ make\ any\ arrangement\ look\ realistic\ and\ fresh\ from\ the\ field.$ 

A pop of greenery

Botanically accurate

From our popular 'Recipe Collection'

Code: 19953 Dimensions: 5L x 10W x 100H

Description

Bring the untamed beauty of wildflowers into your space with this botanically accurate stem that perfectly mimics the delicate charm of garden-fresh cow parsley. The intricate umbels and feathery foliage create depth and movement in any arrangement, offering year-round freshness without maintenance. This popular Recipe Collection piece pairs wonderfully with our white gysophila spary for an air meadow feel, sweet pea trails for romanity texture, and eucalyptus nichoil siryary for a contemporary wild-gathered look. For addeed dimension, consider combining with purple wildflower sprays and bute thistle stems to create enchanting displays that will appeal to customers seeking both traditional and modern styling options. The natural-looking stems work equally well as standalone features or as fillers in larger arrangements, making them an essential stock item for florists and retailers catering to both everyday and special occasion markets.