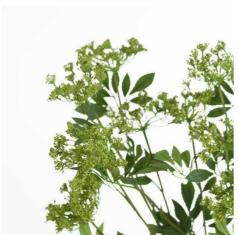

## Faux Cow Parsley Ammi

 $Natural\ looking\ faux\ wildflower\ that\ will\ make\ any\ arrangement\ look\ realistic\ and\ fresh\ from\ the\ field.$ 

A pop of greenery

Botanically accurate

From our popular 'Recipe Collection'

Code: 19953 Dimensions: 5L x 10W x 100H

Description

Bring the untamed beauty of wildflowers into your space with this botanically accurate stem that perfectly mimics the delicate charm of garden-fresh cow parsley. The intricate umbels and feathery foliage create depth and movement in any arrangement, offering year-round freshness without maintenance. This popular Recipe Collection piece pairs wonderfully with our white gysophila spary for an air meadow feel, sweet pea trails for romanity texture, and eucalyptus nichoil siryary for a contemporary wild-gathered look. For addeed dimension, consider combining with purple wildflower sprays and bute thistle stems to create enchanting displays that will appeal to customers seeking both traditional and modern styling options. The natural-looking stems work equally well as standalone features or as fillers in larger arrangements, making them an essential stock item for florists and retailers catering to both everyday and special occasion markets.