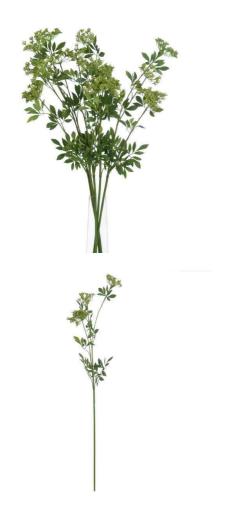

## Faux Cow Parsley Ammi

Natural looking faux wildflower that will make any arrangement look realistic and fresh from the field.

A pop of greenery

Botanically accurate

From our popular 'Recipe Collection'

Code: 19953 Dimensions: 5L x 10W x 100H

Description

This is the Faux Cow Parsley Ammi. A natural looking faux wildflower that will make any arrangement look realistic and fresh from the garden.