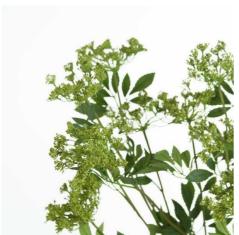

## Faux Cow Parsley Ammi

Natural looking faux wildflower that will make any arrangement look realistic and fresh from the field.

A pop of greenery

Botanically accurate

From our popular 'Recipe Collection'

Code: 19953 Dimensions: 5L x 10W x 100H

Description

This is the Faux Cow Parsley Ammi. A natural looking faux wildflower that will make any arrangement look realistic and fresh from the garden.