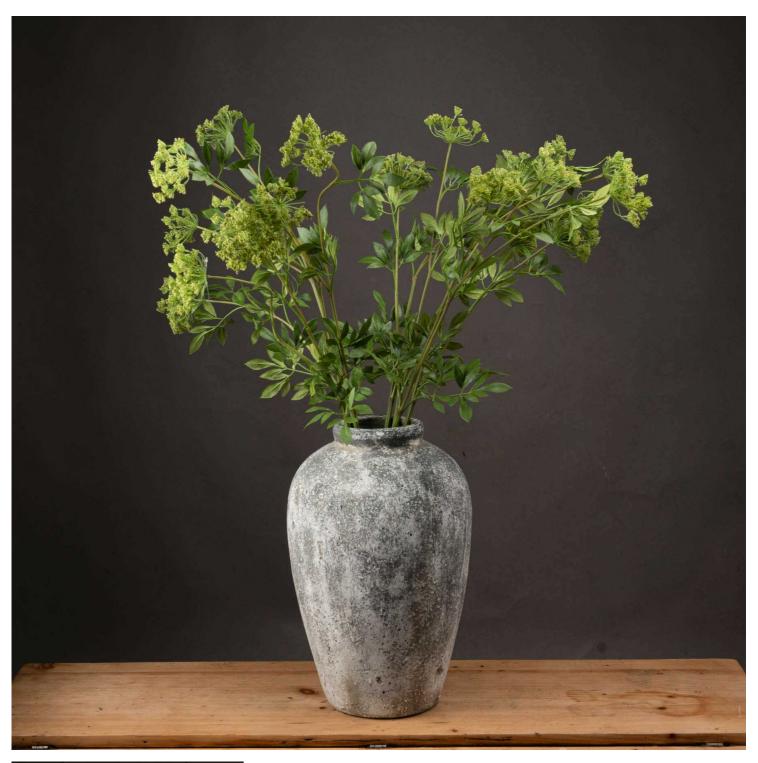

## Faux Cow Parsley Ammi

Natural looking faux wildflower that will make any arrangement look realistic and fresh from the field.

A pop of greenery

Botanically accurate

From our popular 'Recipe Collection'

Code: 19953 Dimensions: 5L x 10W x 100H

Description

This is the Faux Cow Parsley Ammi. A natural looking faux wildflower that will make any arrangement look realistic and fresh from the garden.