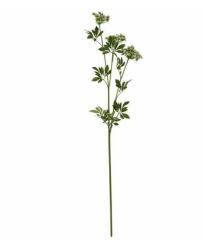

## Faux White Cow Parsley Ammi

This botanical marvel recreates wild meadowland charm with incredibly realistic white blooms, Perfect for year-round displays and maintenance-free beauty, Pairs beautifully with vases and complementary stems

Authentic cluster formation

Maintenance-free durability

Multi-seasonal appeal

Code: 22642 Dimensions: 5L x 10W x 100H

Description

Bring the untamed beauty of meadowlands into your space with this meticulously detailed artificial stem that mirrors the delicate charm of wild-growing cow parsley. Each spray features intricate, lace-like white blooms clustered in gentle umbrella formations, creating an ethereal and authentic appearance that's indistinguishable from freshly gathered wildflowers. The stem's graceful architecture permits both dramatic standaloon presentations and seamless integration into mixed arrangements, offering boundless creative possibilities for your customers. Perfect for modern retail environments seeking botanical authenticity without maintenance concerns, this artificial bloom gairs wonderfully with the Darry Antique White Vase for a minimalst easterblic, or combine it with Wild Meadow Rose stems and Tall White Delphinium for a romantic meadowland-inspired display. The addition of the Regola Stone Ceramic Vase creates an artisanal feel, while clustering several stems with Thistle Globe and Long Fennel stems produces an enchanting wild botanical installation. The retailstic exturning and true-to-life scale make this artificial stem an essential addition to any retailer's botanical collection, offering year-round appeal and endless styling potential that will resonate with design-conscious consumers.