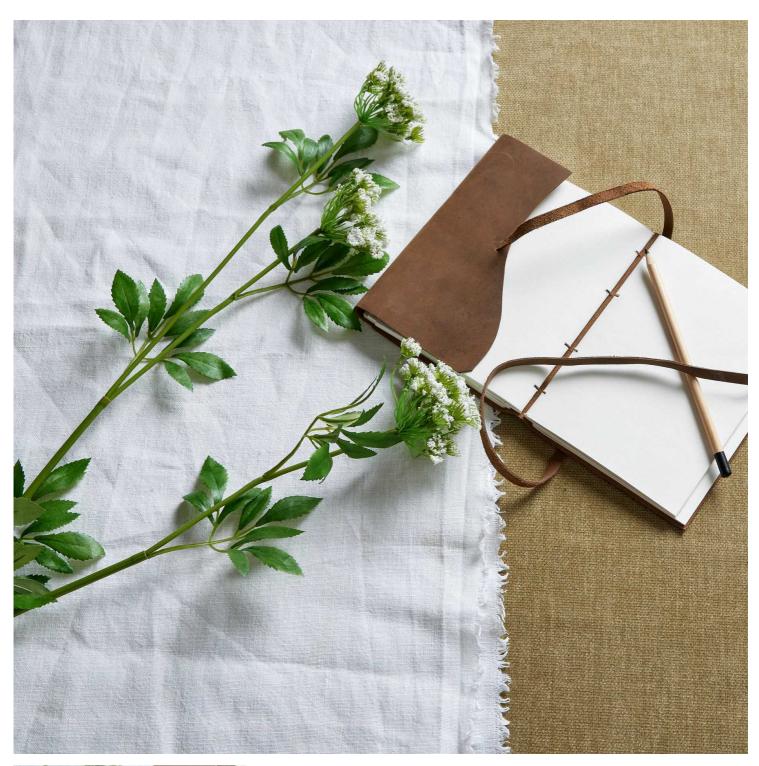

## Faux White Cow Parsley Ammi

This botanical marvel recreates wild meadowland charm with incredibly realistic white blooms, Perfect for year-round displays and maintenance-free beauty, Pairs beautifully with vases and complementary stems

Authentic cluster formation

Maintenance-free durability

Multi-seasonal appeal

Code: 22642 Dimensions: 5L x 10W x 100H

Description

Bring the untamed beauty of meadowlands into your space with this meticulously detailed artificial stem that mirrors the delicate charm of wild-growing cow parsley. Each spray features intricate, lace-like white blooms clustered in gentle umbrella formations, creating an ethereal and authentic appearance that's indistinguishable from freshly gathered wildflowers. The stem's graceful architecture permits both dramatic standaloon presentations and seamless integration into mixed arrangements, offering boundless creative possibilities for your customers. Perfect for modern retail environments seeking botanical authenticity without maintenance concerns, this artificial bloom gairs wonderfully with the Darry Antique White Vase for a minimalst easterblic, or combine it with Wild Meadow Rose stems and Tall White Delphinium for a romantic meadowland-inspired display. The addition of the Regola Stone Ceramic Vase creates an artisanal feel, while clustering several stems with Thistle Globe and Long Fennel stems produces an enchanting wild botanical installation. The retailstic exturning and true-to-life scale make this artificial stem an essential addition to any retailer's botanical collection, offering year-round appeal and endless styling potential that will resonate with design-conscious consumers.