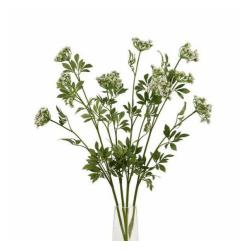

## Faux White Cow Parsley Ammi

This botanical marvel recreates wild meadowland charm with incredibly realistic white blooms, Perfect for year-round displays and maintenance-free beauty, Pairs beautifully with vases and complementary stems

Authentic cluster formation

Maintenance-free durability

Multi-seasonal appeal

Code: 22642 Dimensions: 5L x 10W x 100H

Description

Bring the untamed beauty of meadowlands into your space with this meticulously detailed artificial stem that mirrors the delicate charm of wild-growing cow parsley. Each spray features intricate, lace-like white blooms clustered in gentle umbrella formations, creating an ethereal and authentic appearance that's indistinguishable from freshly gathered wildflowers. The stem's graceful architecture permits both dramatic standaloon presentations and seamless integration into mixed arrangements, offering boundless creative possibilities for your customers. Perfect for modern retail environments seeking botanical authenticity without maintenance concerns, this artificial bloom gairs wonderfully with the Darry Antique White Vase for a minimalst easterblic, or combine it with Wild Meadow Rose stems and Tall White Delphinium for a romantic meadowland-inspired display. The addition of the Regola Stone Ceramic Vase creates an artisanal feel, while clustering several stems with Thistle Globe and Long Fennel stems produces an enchanting wild botanical installation. The retailstic exturning and true-to-life scale make this artificial stem an essential addition to any retailer's botanical collection, offering year-round appeal and endless styling potential that will resonate with design-conscious consumers.