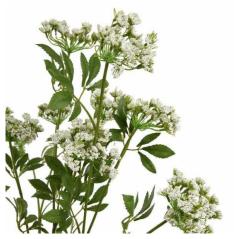

## Faux White Cow Parsley Ammi

This botanical marvel recreates wild meadowland charm with incredibly realistic white blooms, Perfect for year-round displays and maintenance-free beauty, Pairs beautifully with vases and complementary stems

Authentic cluster formation

Maintenance-free durability

Multi-seasonal appeal

Code: 22642 Dimensions: 5L x 10W x 100H

Description

Bring the untamed beauty of meadowlands into your space with this meticulously detailed artificial stem that mirrors the delicate charm of wild-growing cow parsley. Each spray features intricate, lace-like white blooms clustered in gentle umbrella formations, creating an ethereal and authentic appearance that's indistinguishable from freshly gathered wildflowers. The stem's graceful architecture permits both dramatic standaloon presentations and seamless integration into mixed arrangements, offering boundless creative possibilities for your customers. Perfect for modern retail environments seeking botanical authenticity without maintenance concerns, this artificial bloom gairs wonderfully with the Darry Antique White Vase for a minimalst easterblic, or combine it with Wild Meadow Rose stems and Tall White Delphinium for a romantic meadowland-inspired display. The addition of the Regola Stone Ceramic Vase creates an artisanal feel, while clustering several stems with Thistle Globe and Long Fennel stems produces an enchanting wild botanical installation. The retailstic exturning and true-to-life scale make this artificial stem an essential addition to any retailer's botanical collection, offering year-round appeal and endless styling potential that will resonate with design-conscious consumers.