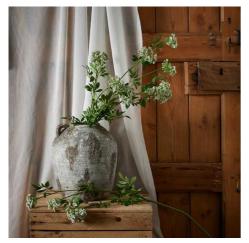

Authentic cluster formation

Maintenance-free durability

Multi-seasonal appeal

Code: 22642 Dimensions: 5L x 10W x 100H

Description

Bring the untamed beauty of meadowlands into your space with this meticulously detailed artificial stem that mirrors the delicate charm of wild-growing cow parsley. Each spray features intricate, lace-like white blooms clustered in gentle umbrella formations, creating an ethereal and authentic appearance that's indistinguishable from freshly gathered wildflowers. The stem's graceful architecture permits both dramatic standaloon presentations and seamless integration into mixed arrangements, offering boundless creative possibilities for your customers. Perfect for modern retail environments seeking botanical authenticity without maintenance concerns, this artificial bloom gairs wonderfully with the Darry Antique White Vase for a minimalst easterblic, or combine it with Wild Meadow Rose stems and Tall White Delphinium for a romantic meadowland-inspired display. The addition of the Regola Stone Ceramic Vase creates an artisanal feel, while clustering several stems with Thistle Globe and Long Fennel stems produces an enchanting wild botanical installation. The retailstic exturning and true-to-life scale make this artificial stem an essential addition to any retailer's botanical collection, offering year-round appeal and endless styling potential that will resonate with design-conscious consumers.