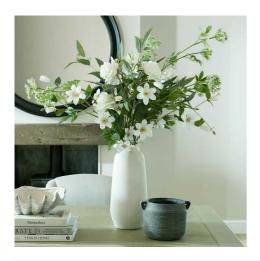

## Faux White Cow Parsley Ammi

Code: 22642 Dimensions: 5L x 10W x 100H

Description

ntroducing the Faux Cow Parsley Ammi - a natural-looking wildflower that adds a realistic touch to any arrangement, as if freshly picked from the garden. Equally as peauliful styled in multiples as it would be styled singularly, this stem will breathe life into any space it's placed