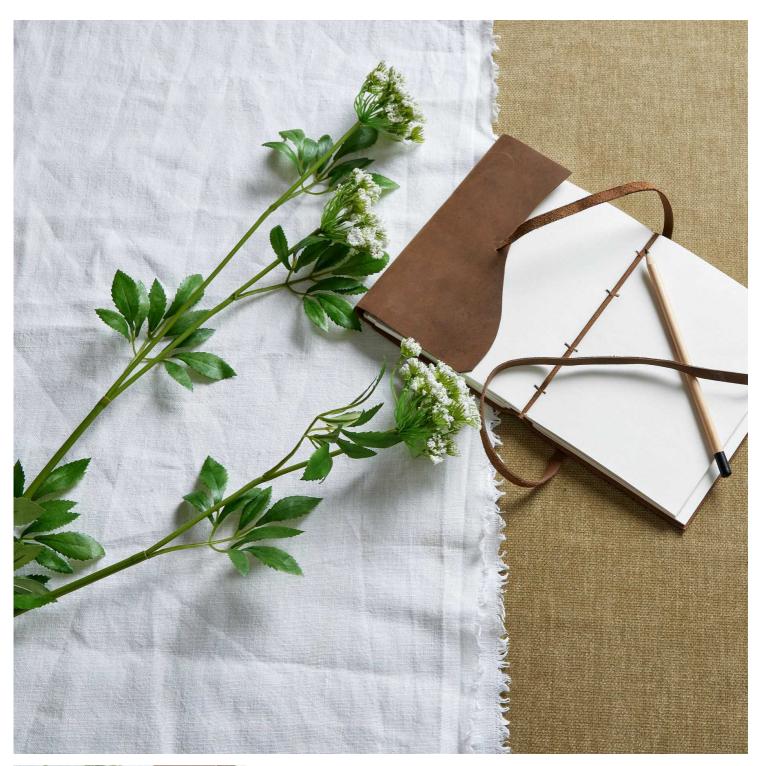

## Faux White Cow Parsley Ammi

Code: 22642 Dimensions: 5L x 10W x 100H

Description

ntroducing the Faux Cow Parsley Ammi - a natural-looking wildflower that adds a realistic touch to any arrangement, as if freshly picked from the garden. Equally as peauliful styled in multiples as it would be styled singularly, this stem will breathe life into any space it's placed