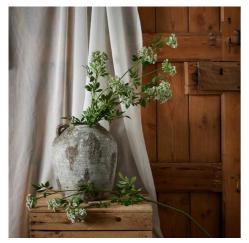

## Faux White Cow Parsley Ammi

Code: 22642 Dimensions: 5L x 10W x 100H

Description

ntroducing the Faux Cow Parsley Ammi - a natural-looking wildflower that adds a realistic touch to any arrangement, as if freshly picked from the garden. Equally as peauliful styled in multiples as it would be styled singularly, this stem will breathe life into any space it's placed