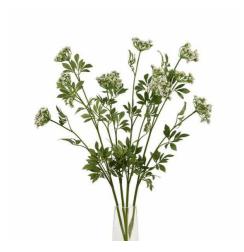

## Faux White Cow Parsley Ammi

Code: 22642 Dimensions: 5L x 10W x 100H

Description

ntroducing the Faux Cow Parsley Ammi - a natural-looking wildflower that adds a realistic touch to any arrangement, as if freshly picked from the garden. Equally as peauliful styled in multiples as it would be styled singularly, this stem will breathe life into any space it's placed