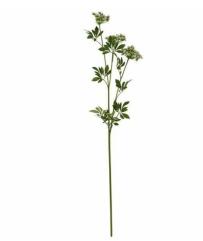

## Faux White Cow Parsley Ammi

Code: 22642 Dimensions: 5L x 10W x 100H

Description

ntroducing the Faux Cow Parsley Ammi - a natural-looking wildflower that adds a realistic touch to any arrangement, as if freshly picked from the garden. Equally as peauliful styled in multiples as it would be styled singularly, this stem will breathe life into any space it's placed