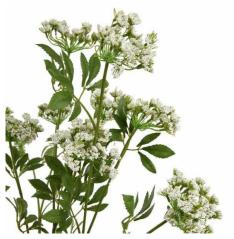

## Faux White Cow Parsley Ammi

Code: 22642 Dimensions: 5L x 10W x 100H

Description

ntroducing the Faux Cow Parsley Ammi - a natural-looking wildflower that adds a realistic touch to any arrangement, as if freshly picked from the garden. Equally as peauliful styled in multiples as it would be styled singularly, this stem will breathe life into any space it's placed