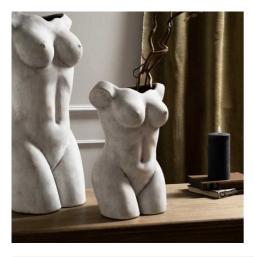

## Female Figure Vase

Sculptural stoneware vase doubles as artistic décor and functional vessel. Matte finish adds depth to any space. Perfect centerpiece for artificial arrangements or standalone accent

A sculptural showpiece that presents the female form in serene repose, this stoneware vase serves dual purposes as both an artistic ornament and functional vessel. Its thoughtfully rendered silhouette and matte finish introduce subtle depth and visual interest to any space, while the graceful contours celebrate modern minimalism. Perfect for hosting artificial floral arrangements or standing alone as a decorative accent piece, this vase pairs beautifully with the Darcy Antique White Vase for a coordinated display, or alongside the Woman's Head con to create a thematic collection selebrating femiline artisty neutron neutron and contemporary design complement both traditional and modern interior schemes, making it an appealing addition to retail collections targeting design-conscious customers

Specification

**Length:** 25cm **Barcode:** 5050140

| Height: | 39cm   | Colour:    | Stone   |
|---------|--------|------------|---------|
| Width:  | 21cm   | Material:  | Ceramic |
| Weight: | 2.56kg | Inner Qty: | 1       |
| CBM:    | 0.0900 | Outer Qty: | 2       |
|         |        |            |         |