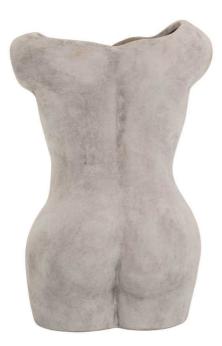

## Female Figure Vase

Sculptural stoneware vase doubles as artistic décor and functional vessel. Matte finish adds depth to any space. Perfect centerpiece for artificial arrangements or standalone accent

A sculptural showpiece that presents the female form in serene repose, this stoneware vase serves dual purposes as both an artistic ornament and functional vessel. Its thoughtfully rendered silhouette and matte finish introduce subtle depth and visual interest to any space, while the graceful contours celebrate modern minimalism. Perfect for hosting artificial floral arrangements or standing alone as a decorative accent piece, this vase pairs beautifully with the Darcy Antique White Vase for a coordinated display, or alongside the Woman's Head con to create a thematic collection selebrating femiline artisty neutron neutron and contemporary design complement both traditional and modern interior schemes, making it an appealing addition to retail collections targeting design-conscious customers