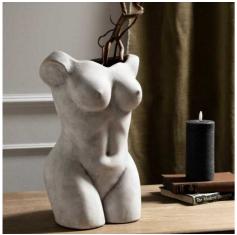

## Female Figure Vase

Sculptural stoneware vase doubles as artistic décor and functional vessel. Matte finish adds depth to any space. Perfect centerpiece for artificial arrangements or standalone accent

A sculptural showpiece that presents the female form in serene repose, this stoneware vase serves dual purposes as both an artistic ornament and functional vessel. Its thoughtfully rendered silhouette and matte finish introduce subtle depth and visual interest to any space, while the graceful contours celebrate modern minimalism. Perfect for hosting artificial floral arrangements or standing alone as a decorative accent piece, this vase pairs beautifully with the Darcy Antique White Vase for a coordinated display, or alongside the Woman's Head con to create a thematic collection selebrating femiline artisty neutron neutron and contemporary design complement both traditional and modern interior schemes, making it an appealing addition to retail collections targeting design-conscious customers