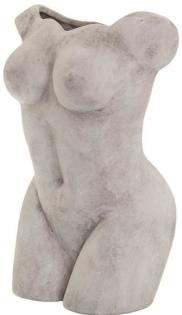

## Female Figure Vase

Sculptural stoneware vase doubles as artistic décor and functional vessel. Matte finish adds depth to any space. Perfect centerpiece for artificial arrangements or standalone accent

A sculptural showpiece that presents the female form in serene repose, this stoneware vase serves dual purposes as both an artistic ornament and functional vessel. Its thoughtfully rendered silhouette and matte finish introduce subtle depth and visual interest to any space, while the graceful contours celebrate modern minimalism. Perfect for hosting artificial floral arrangements or standing alone as a decorative accent piece, this vase pairs beautifully with the Darcy Antique White Vase for a coordinated display, or alongside the Woman's Head con to create a thematic collection selebrating femiline artisty neutron neutron and contemporary design complement both traditional and modern interior schemes, making it an appealing addition to retail collections targeting design-conscious customers