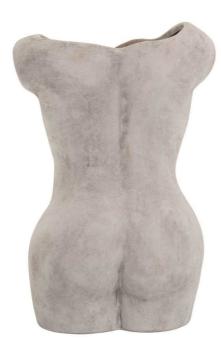

## Female Figure Vase

Code: 22549 Dimensions: 25L x 21W x 39H

Description

This statuesque vase looks just as great filled as empty, making a striking ornament or eye-catching floral display. The timeless, stoneware finish to this piece will enable you to subtly layer texture into interiors. An elegant addition with matching items available. Please note, this vase's intended purpose is for faux flowers: if customers with to display real flowers in these there you usus as a float's cellophane way to contain water.

Specification

| Height: 39cm Colour: Stone   Width: 21cm Material: Ceramic   Weight: 2.56kg Inner Qty: 1   CBM: 0.0900 Outer Qty: 2 | Length: | 25cm   | Barcode:   | 5050140254981 |
|---------------------------------------------------------------------------------------------------------------------|---------|--------|------------|---------------|
| Weight: 2.56kg Inner Qty: 1                                                                                         | Height: | 39cm   | Colour:    | Stone         |
|                                                                                                                     | Width:  | 21cm   | Material:  | Ceramic       |
| CBM: 0.0900 Outer Qty: 2                                                                                            | Weight: | 2.56kg | Inner Qty: | 1             |
|                                                                                                                     | CBM:    | 0.0900 | Outer Qty: | 2             |