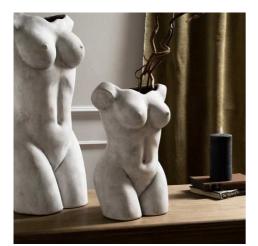

## Female Figure Vase

Code: 22549 Dimensions: 25L x 21W x 39H

Description

This statuesque vase looks just as great filled as empty, making a striking ornament or eye-catching floral display. The timeless, stoneware finish to this piece will enable you to subtly layer texture into interiors. An elegant addition with matching items available. Please note, this vase's intended purpose is for faux flowers: if customers with to display real flowers in these there you usus as a float's cellophane way to contain water.