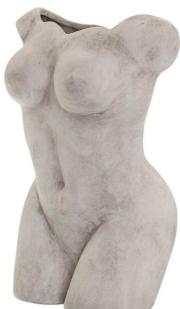

## Female Figure Vase

Code: 22549 Dimensions: 25L x 21W x 39H

Description

This statuesque vase looks just as great filled as empty, making a striking ornament or eye-catching floral display. The timeless, stoneware finish to this piece will enable you to subtly layer texture into interiors. An elegant addition with matching items available. Please note, this vase's intended purpose is for faux flowers: if customers with to display real flowers in these there you usus as a float's cellophane way to contain water.

Specification

| Height: 39cm Colour: Stone   Width: 21cm Material: Ceramic   Weight: 2.56kg Inner Qty: 1   CBM: 0.0900 Outer Qty: 2 | Length: | 25cm   | Barcode:   | 5050140254981 |
|---------------------------------------------------------------------------------------------------------------------|---------|--------|------------|---------------|
| Weight: 2.56kg Inner Qty: 1                                                                                         | Height: | 39cm   | Colour:    | Stone         |
|                                                                                                                     | Width:  | 21cm   | Material:  | Ceramic       |
| CBM: 0.0900 Outer Qty: 2                                                                                            | Weight: | 2.56kg | Inner Qty: | 1             |
|                                                                                                                     | CBM:    | 0.0900 | Outer Qty: | 2             |