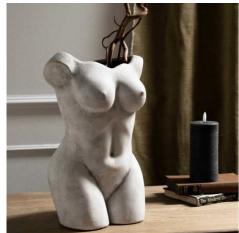

## Female Figure Vase

Code: 22549 Dimensions: 25L x 21W x 39H

Description

This statuesque vase looks just as great filled as empty, making a striking ornament or eye-catching floral display. The timeless, stoneware finish to this piece will enable you to subtly layer texture into interiors. An elegant addition with matching items available. Please note, this vase's intended purpose is for faux flowers: if customers with to display real flowers in these there you usus as a float's cellophane way to contain water.

Specification

| Height: 39cm Colour: Stone   Width: 21cm Material: Ceramic   Weight: 2.56kg Inner Qty: 1   CBM: 0.0900 Outer Qty: 2 | Length: | 25cm   | Barcode:   | 5050140254981 |
|---------------------------------------------------------------------------------------------------------------------|---------|--------|------------|---------------|
| Weight: 2.56kg Inner Qty: 1                                                                                         | Height: | 39cm   | Colour:    | Stone         |
|                                                                                                                     | Width:  | 21cm   | Material:  | Ceramic       |
| CBM: 0.0900 Outer Qty: 2                                                                                            | Weight: | 2.56kg | Inner Qty: | 1             |
|                                                                                                                     | CBM:    | 0.0900 | Outer Qty: | 2             |