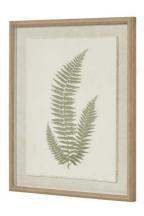

## Fern Art On Texture-Torn Paper With Beaded Frame

Masterfully rendered fern fronds meet artisanal craftsmanship in this sophisticated botanical print. The omate beaded frame and textured paper background create timeless elegance, while neutral tones ensure versatile styling. Perfect for traditional and contemporary spaces.

Delicate sage-green fern illustration on textured torn paper creates an artisanal, gallery-quality aesthetic

Handcrafted

Versatile neutral palette suits multiple design styles - from coastal to contemporary, Scandinavian to traditional

Code: 23798 Dimensions: 2L x 40W x 50H

Description

Bring the timeless beauty of botanical art into your collection with this exquisitely detailed fern study. Set against textured torn paper, the delicate sage-green fronds create a sophisticated focal point that resonates with both traditional and contemporary interiors. The ornate beaded frame in warm champagne tones adds refined elegance, while the neutral palette ensures versatile styling potential. Perfect for creating curated gailery walls alongside vintage mirrors and abstract pieces, or as a standation statement in minimalist spaces. This piece pairs beautifully with natural materials like rathar, linen, and wenter dwood, making it ideal for boulding hotels, coastal homes, and sophisticated retail environments. The artistic composition speaks to the enduring appeal of botanical prints while offering a fresh, modern interpretation. Your customers will appreciate how this versatile piece complements Scandinavian, modern farmhouse, and classic interior styles. Consider displaying alongside organic ceramics, woven textures, and preserved botanicals for a cohesive natural aesthetic that appeals to design-conscious buyers. Size and craftsmanship make this piece an excellent investment for retailers targeting customers who value artisanal quality and timeless design. The neutral colorway ensures year-round relevance and easy integration into existing decor schemes.