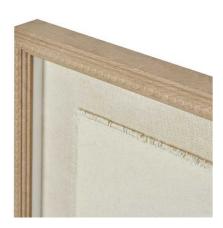

Code: 23798 Dimensions: 2L x 40W x 50H

Description

Bring the timeless beauty of botanical art into your collection with this exquisitely detailed fern study. Set against textured torn paper, the delicate sage-green fronds create a sophisticated focal point that resonates with both traditional and contemporary interiors. The ornate beaded frame in warm champagne tones adds refined elegance, while the neutral palette ensures versatile styling potential. Perfect for creating curated gailery walls alongside vintage mirrors and abstract pieces, or as a standation statement in minimalist spaces. This piece pairs beautifully with natural materials like rathar, linen, and wenter dwood, making it ideal for boulding hotels, coastal homes, and sophisticated retail environments. The artistic composition speaks to the enduring appeal of botanical prints while offering a fresh, modern interpretation. Your customers will appreciate how this versatile piece complements Scandinavian, modern farmhouse, and classic interior styles. Consider displaying alongside organic ceramics, woven textures, and preserved botanicals for a cohesive natural aesthetic that appeals to design-conscious buyers. Size and craftsmanship make this piece an excellent investment for retailers targeting customers who value artisanal quality and timeless design. The neutral colorway ensures year-round relevance and easy integration into existing decor schemes.