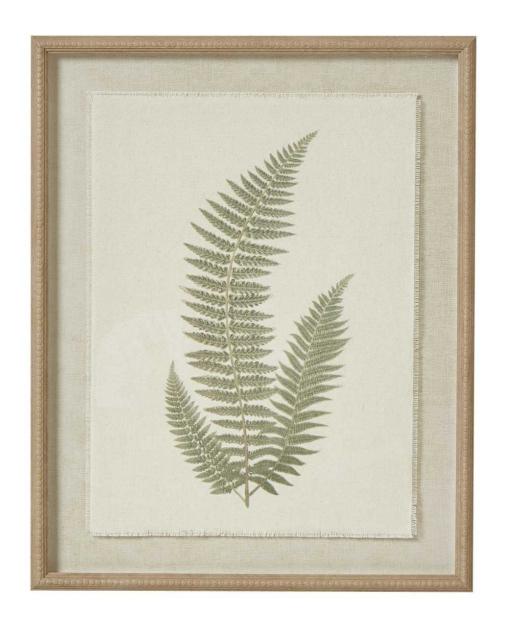

## Fern Art On Texture-Torn Paper With Beaded Frame

Masterfully rendered fern fronds meet artisanal craftsmanship in this sophisticated botanical print. The omate beaded frame and textured paper background create timeless elegance, while neutral tones ensure versatile styling. Perfect for traditional and contemporary spaces.

Delicate sage-green fern illustration on textured torn paper creates an artisanal, gallery-quality aesthetic

Handcrafted

Versatile neutral palette suits multiple design styles - from coastal to contemporary, Scandinavian to traditional

Code: 23798 Dimensions: 2L x 40W x 50H

Description

Bring the timeless beauty of botanical art into your collection with this exquisitely detailed fern study. Set against textured torn paper, the delicate sage-green fronds create a sophisticated focal point that resonates with both traditional and contemporary interiors. The ornate beaded frame in warm champagne tones adds refined elegance, while the neutral palette ensures versatile styling potential. Perfect for creating curated gailery walls alongside vintage mirrors and abstract pieces, or as a standation statement in minimalist spaces. This piece pairs beautifully with natural materials like rathar, linen, and wenter dwood, making it ideal for boulding hotels, coastal homes, and sophisticated retail environments. The artistic composition speaks to the enduring appeal of botanical prints while offering a fresh, modern interpretation. Your customers will appreciate how this versatile piece complements Scandinavian, modern farmhouse, and classic interior styles. Consider displaying alongside organic ceramics, woven textures, and preserved botanicals for a cohesive natural aesthetic that appeals to design-conscious buyers. Size and craftsmanship make this piece an excellent investment for retailers targeting customers who value artisanal quality and timeless design. The neutral colorway ensures year-round relevance and easy integration into existing decor schemes.