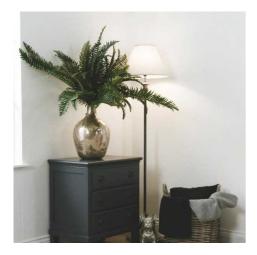

## Fern Bunch

Authentic botanical replication with dimensional fronds. Perfect foundation piece for lasting arrangements. Pairs beautifully with eucalyptus and textural sprays.

Chosen for its realism

Handcrafted

From the popular 'Recipe Collection'

Code: 19003 Dimensions: 80L x 57W x 60H

Description

From the esteemed Recipe Collection, this meticulously designed faux fern bunch demonstrates unmatched realism through its layered, dimensional fronds and organic movement. Each stem exhibits precise botanical detailing, creating a dense cascade of verdant foliage that mirrors its living counterpart perfectly. The substantial size and fulness marke it an essential component for folirists and decorators seeking to crait enduring arrangements. For optimal visual impact, consider pairing with complementary pieces such as the Asparagus Fern Bunch, Large Cineraria Eucalyptus Spray, or Seeded Eucalyptus Spray, The addition of textural elements like Green Amaranthus or Blue Eryngium Thistle creates depth and visual interest. For a modern aesthetic, combine with Silver Dolar Eucalyptus or Variegated Eucalyptus sprays. The Laurel Leaf Spray offers a structured contrast, while wispy elements like White Cypsophila add delicate detail. These throughtful combinations allow relatiers to suggest complete arrangement solutions to their customers, maximizing sales potential while delivering professional-grade artificial botanicals that maintain their beauty indefinitely.