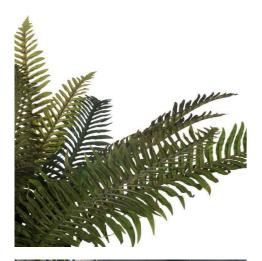

## Fern Bunch

Authentic botanical replication with dimensional fronds. Perfect foundation piece for lasting arrangements. Pairs beautifully with eucalyptus and textural sprays.

Chosen for its realism

Handcrafted

From the popular 'Recipe Collection'

Code: 19003 Dimensions: 80L x 57W x 60H

Description

From the esteemed Recipe Collection, this meticulously designed faux fern bunch demonstrates unmatched realism through its layered, dimensional fronds and organic movement. Each stem exhibits precise botanical detailing, creating a dense cascade of verdant foliage that mirrors its living counterpart perfectly. The substantial size and fulness marke it an essential component for folirists and decorators seeking to crait enduring arrangements. For optimal visual impact, consider pairing with complementary pieces such as the Asparagus Fern Bunch, Large Cineraria Eucalyptus Spray, or Seeded Eucalyptus Spray, The addition of textural elements like Green Amaranthus or Blue Eryngium Thistle creates depth and visual interest. For a modern aesthetic, combine with Silver Dolar Eucalyptus or Variegated Eucalyptus sprays. The Laurel Leaf Spray offers a structured contrast, while wispy elements like White Cypsophila add delicate detail. These throughtful combinations allow relatiers to suggest complete arrangement solutions to their customers, maximizing sales potential while delivering professional-grade artificial botanicals that maintain their beauty indefinitely.