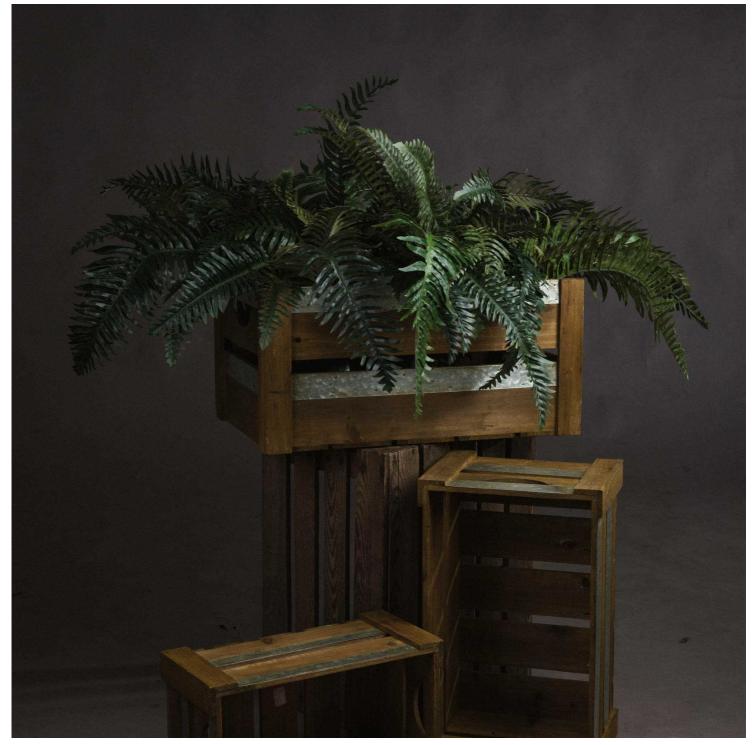

## Fern Bunch

Authentic botanical replication with dimensional fronds. Perfect foundation piece for lasting arrangements. Pairs beautifully with eucalyptus and textural sprays.

Chosen for its realism

Handcrafted

From the popular 'Recipe Collection'

Code: 19003 Dimensions: 80L x 57W x 60H

Description

From the esteemed Recipe Collection, this meticulously designed faux fern bunch demonstrates unmatched realism through its layered, dimensional fronds and organic movement. Each stem exhibits precise botanical detailing, creating a dense cascade of verdant foliage that mirrors its living counterpart perfectly. The substantial size and fulness marke it an essential component for folirists and decorators seeking to crait enduring arrangements. For optimal visual impact, consider pairing with complementary pieces such as the Asparagus Fern Bunch, Large Cineraria Eucalyptus Spray, or Seeded Eucalyptus Spray, The addition of textural elements like Green Amaranthus or Blue Eryngium Thistle creates depth and visual interest. For a modern aesthetic, combine with Silver Dolar Eucalyptus or Variegated Eucalyptus sprays. The Laurel Leaf Spray offers a structured contrast, while wispy elements like White Cypsophila add delicate detail. These throughtful combinations allow relatiers to suggest complete arrangement solutions to their customers, maximizing sales potential while delivering professional-grade artificial botanicals that maintain their beauty indefinitely.