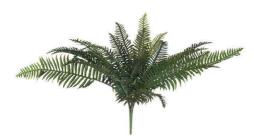

## Fern Bunch

Authentic botanical replication with dimensional fronds. Perfect foundation piece for lasting arrangements. Pairs beautifully with eucalyptus and textural sprays.

Chosen for its realism

Handcrafted

From the popular 'Recipe Collection'

Code: 19003 Dimensions: 80L x 57W x 60H

Description

From the esteemed Recipe Collection, this meticulously designed faux fern bunch demonstrates unmatched realism through its layered, dimensional fronds and organic movement. Each stem exhibits precise botanical detailing, creating a dense cascade of verdant foliage that mirrors its living counterpart perfectly. The substantial size and fulness marke it an essential component for folirists and decorators seeking to crait enduring arrangements. For optimal visual impact, consider pairing with complementary pieces such as the Asparagus Fern Bunch, Large Cineraria Eucalyptus Spray, or Seeded Eucalyptus Spray, The addition of textural elements like Green Amaranthus or Blue Eryngium Thistle creates depth and visual interest. For a modern aesthetic, combine with Silver Dolar Eucalyptus or Variegated Eucalyptus sprays. The Laurel Leaf Spray offers a structured contrast, while wispy elements like White Cypsophila add delicate detail. These throughtful combinations allow relatiers to suggest complete arrangement solutions to their customers, maximizing sales potential while delivering professional-grade artificial botanicals that maintain their beauty indefinitely.