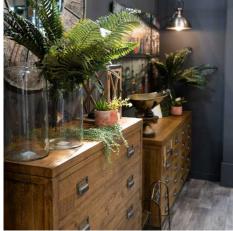

## Fern Bunch

Authentic botanical replication with dimensional fronds. Perfect foundation piece for lasting arrangements. Pairs beautifully with eucalyptus and textural sprays.

Chosen for its realism

Handcrafted

From the popular 'Recipe Collection'

Code: 19003 Dimensions: 80L x 57W x 60H

Description

From the esteemed Recipe Collection, this meticulously designed faux fern bunch demonstrates unmatched realism through its layered, dimensional fronds and organic movement. Each stem exhibits precise botanical detailing, creating a dense cascade of verdant foliage that mirrors its living counterpart perfectly. The substantial size and fulness marke it an essential component for folirists and decorators seeking to crait enduring arrangements. For optimal visual impact, consider pairing with complementary pieces such as the Asparagus Fern Bunch, Large Cineraria Eucalyptus Spray, or Seeded Eucalyptus Spray, The addition of textural elements like Green Amaranthus or Blue Eryngium Thistle creates depth and visual interest. For a modern aesthetic, combine with Silver Dolar Eucalyptus or Variegated Eucalyptus sprays. The Laurel Leaf Spray offers a structured contrast, while wispy elements like White Cypsophila add delicate detail. These throughtful combinations allow relatiers to suggest complete arrangement solutions to their customers, maximizing sales potential while delivering professional-grade artificial botanicals that maintain their beauty indefinitely.