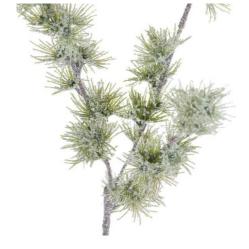

## **Festive Snow Branch**

Chosen for its realism Handcrafted Perfect for the festive season

Code: 21176 Dimensions: 17L x 17W x 70H

Description

Festive Snow Branch

Specification

| Height: 70cm Barcode: 5050140117682   Width: 17cm Material: Plastic   Weight: 0.06kg Inner Qty: 12   CBM: 0.1600 Outer Qty: 96 | Length: | 17cm   |            |               |
|--------------------------------------------------------------------------------------------------------------------------------|---------|--------|------------|---------------|
| Weight: 0.06kg Inner Qty: 12                                                                                                   | Height: | 70cm   | Barcode:   | 5050140117682 |
|                                                                                                                                | Width:  | 17cm   | Material:  | Plastic       |
| CBM: 0.1600 Outer Qty: 96                                                                                                      | Weight: | 0.06kg | Inner Qty: | 12            |
|                                                                                                                                | CBM:    | 0.1600 | Outer Qty: | 96            |