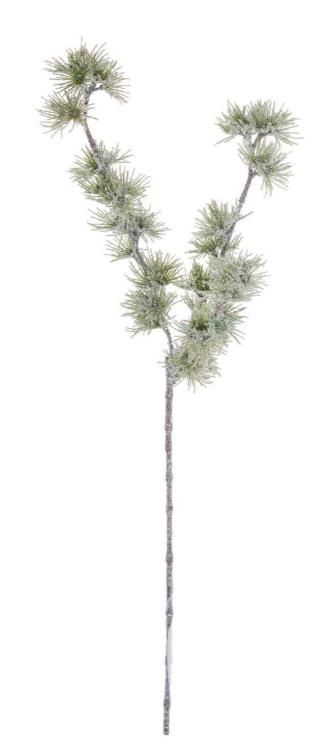

## **Festive Snow Branch**

Chosen for its realism Handcrafted Perfect for the festive season

Code: 21176 Dimensions: 17L x 17W x 70H

Description

Festive Snow Branch

Specification

| Height: 70cm Barcode: 5050140117682   Width: 17cm Material: Plastic   Weight: 0.06kg Inner Qty: 12   CBM: 0.1600 Outer Qty: 96 | Length: | 17cm   |            |               |
|--------------------------------------------------------------------------------------------------------------------------------|---------|--------|------------|---------------|
| Weight: 0.06kg Inner Qty: 12                                                                                                   | Height: | 70cm   | Barcode:   | 5050140117682 |
|                                                                                                                                | Width:  | 17cm   | Material:  | Plastic       |
| CBM: 0.1600 Outer Qty: 96                                                                                                      | Weight: | 0.06kg | Inner Qty: | 12            |
|                                                                                                                                | CBM:    | 0.1600 | Outer Qty: | 96            |