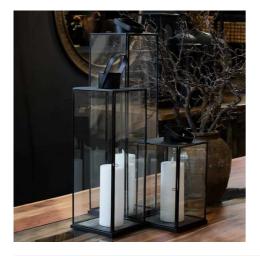

Multiple size options for layered displays 2 Clear glass panels maximize light diffusion

Code: 23001 Dimensions: 20L x 20W x 40H

Description

Bringing contemporary charm to any space, this sleek metal lantern combines minimalist design with practical functionality. The clean lines and matte black finish create a modern industrial aesthetic that seamlessly integrates into diverse decor styles. The generously sized glass panels offer an unobstructed view of the illumination within, making it perfect for showcasing our LED was candles to create an enchaning authorsphere. For maximum visual impact, consider arranging multiple lanterns in varying heights from the same collection, creating a dynamic display that draws the eye and adds depth to any setting. Pair this piece with our realistic eucalytus stems and sprays for an organic contrast against the geometric framework, or complement It with our Regola ceramic vases in mat white or stone finishes to maintain a cohesive modern look. The durable metal construction ensures longevity in both indoor and outdoor settings, making it an excellent investment for retailars looking to offer versalle lighting solutions to their customers. This lanternes market share series has provon particularly successful in both traditional retail environments and online marketplaces, appealing to consumers seeking contemporary accent pieces that merge form with function.