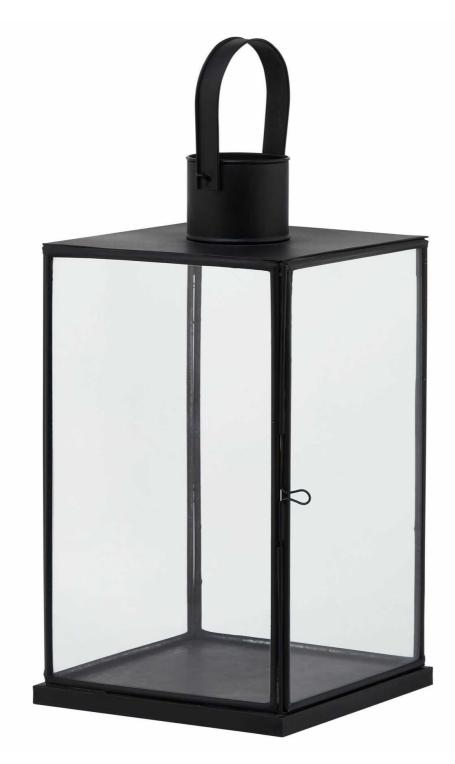

## Flat Top Small Black Lantern

Modern black lantern with clean lines and glass panels. Perfect for LED candles and creating ambiance. Available in multiple sizes for dramatic displays. 2

Weather-resistant metal frame

Multiple size options for layered displays 2 Clear glass panels maximize light diffusion

Code: 23001 Dimensions: 20L x 20W x 40H

Description

Bringing contemporary charm to any space, this sleek metal lantern combines minimalist design with practical functionality. The clean lines and matte black finish create a modern industrial aesthetic that seamlessly integrates into diverse decor styles. The generously sized glass panels offer an unobstructed view of the illumination within, making it perfect for showcasing our LED was candles to create an enchaning authorsphere. For maximum visual impact, consider arranging multiple lanterns in varying heights from the same collection, creating a dynamic display that draws the eye and adds depth to any setting. Pair this piece with our realistic eucalytus stems and sprays for an organic contrast against the geometric framework, or complement It with our Regola ceramic vases in mat white or stone finishes to maintain a cohesive modern look. The durable metal construction ensures longevity in both indoor and outdoor settings, making it an excellent investment for retailars looking to offer versalle lighting solutions to their customers. This lanternes market share series has provon particularly successful in both traditional retail environments and online marketplaces, appealing to consumers seeking contemporary accent pieces that merge form with function.

Specification

| Height: 40cm Colour: Black   Width: 20cm Material: Glass, Metal   Weight: 2.10kg Inner Qty: 1   CBM: 0.1700 Outer Qty: 4 | Length: | 20cm   | Barcode:   | 5050140230183 |
|--------------------------------------------------------------------------------------------------------------------------|---------|--------|------------|---------------|
| Weight: 2.10kg Inner Qty: 1                                                                                              | Height: | 40cm   | Colour:    | Black         |
|                                                                                                                          | Width:  | 20cm   | Material:  | Glass, Metal  |
| CBM: 0.1700 Outer Qty: 4                                                                                                 | Weight: | 2.10kg | Inner Qty: | 1             |
|                                                                                                                          | CBM:    | 0.1700 | Outer Qty: | 4             |