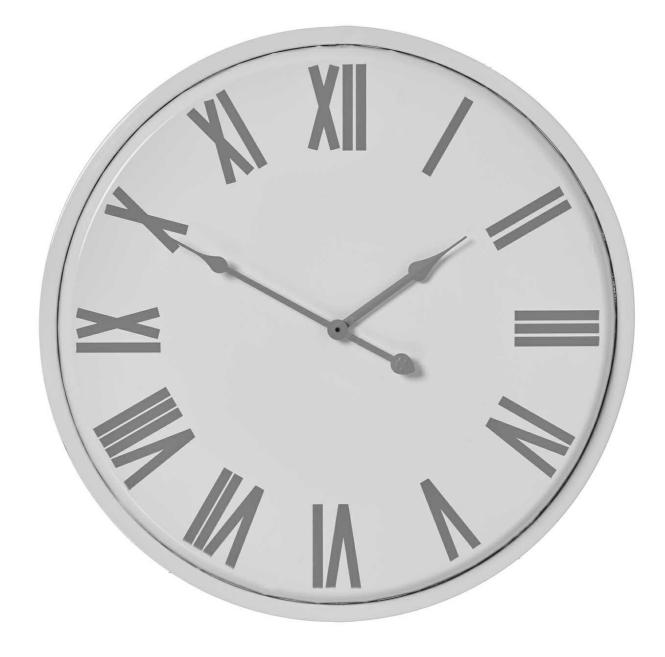

## Flemings Wall Clock

Spectacular sunburst metal timepiece that commands attention in any space. Dynamic design creates ever-changing light effects throughout the day. Perfect statement piece for modern or traditional interiors.

Contemporary metal clock Handcrafted Takes 1 x AA battery

Code: 21626 Dimensions: 4L x 49W x 49H

Description

## Specification

| Length: | 4cm    | Barcode:   | 5050140162682 |
|---------|--------|------------|---------------|
| Height: | 49cm   | Colour:    | White         |
| Width:  | 49cm   | Material:  | Metal         |
| Weight: | 1.21kg | Inner Qty: | 1             |
| CBM:    | 0.0200 | Outer Qty: | 1             |
|         |        |            |               |