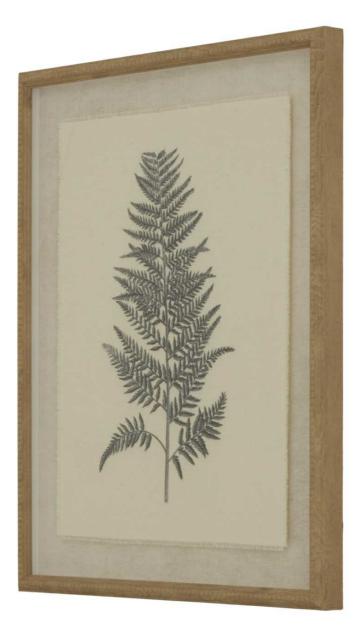

## Flora & Fauna Collection Beech Fern On Linen In Beaded Frame

Botanical precision meets luxe presentation in beaded frame. Natural linen backdrop enhances detail. Perfect blend of science and style.

Museum-quality botanical illustration Beaded frame detail enhances presentation Code: 24200 Dimensions: 2L x 40W x 50H

Description

Delicately rendered botanical artwork meets refined presentation in this captivating wall piece from the Flora & Fauna Collection. The beech fern illustration, meticulously detailed on natural linen, demonstrates superior artistic technique while creating an atmosphere of understated luxury. The beaded frame provides a structured yet graceful border that enhances the organic subject matter within. This piece works seemicesly within contemporary or classical settings, making it an essential addition to any curated retail collection. For maximum visual impact, consider pairing with complementary pieces from the same collection, such as the Spleenvort on Linen or Waterood r Fern Toux, which share the same refined aesthetic and botanical theme. The neutral palette and scientific illustration style appeals to design-conscious consumers who appreciate authenticity in their interior choices. Part of an extensive collection that celebrates the intersection of natural history and interior design, this artwork offers retailers a distinctive product that resonates with current market trends towards sustainable and nature-focused decore. The combination of traditional illustration techniques with modern presentation methods creates an appealing fusion that attracts both traditional and contemporary buyers.