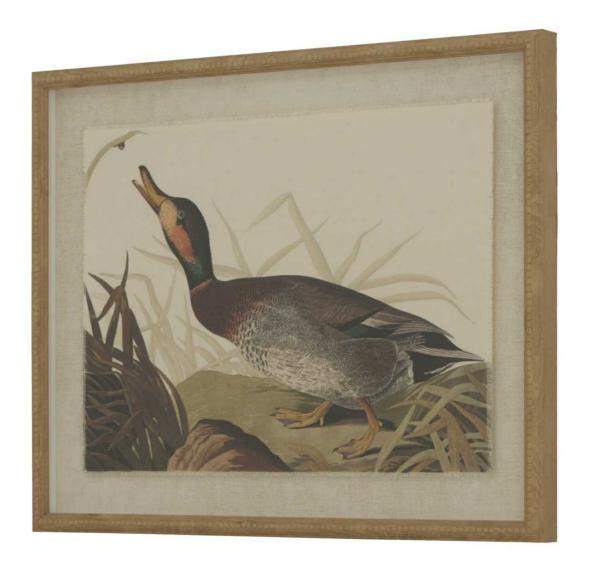

Flora & Fauna Collection Duck On Linen In Beaded Frame

Multi-room adaptability

Dimensions: 2L x 40W x 50H

## Description

Luxuriously presented on fine linen, this duck artwork radiates rustic refinement within our celebrated Flora & Fauna Collection. The carefully chosen beaded frame provides an understated yet lavish border that enhances the natural subject matter while maintaining visual balance. The neutral palette, dominated by soothing beiges and gentle earth tones, enables this piece to coordinate seamlessly with diverse interior schemes. The detailed illustration demonstrates superior artistic precision, capturing the essence of waterflow in their natural habitat. As part of the wider Flora & Fauna range, this piece pairs magnificently with companion pieces featuring Curlews, Stints, and botanical subjects like Spleenwort, allowing for creation of engaging gallery walls or thoughtful room accents. The authentic linen background adds textural depth and material quality, while the considered composition ensures the artwork becomes a room's focal point without overwhelming the space. For trade customers seeking to build a cohesive collection, we recommend pairing with our Watercolour Fern Duo, which shares the collection's dedication to natural subjects and refined presentation. The beaded frame detail unifies the collection while providing individual distinction to each piece, making this an essential addition to any curated art selection.