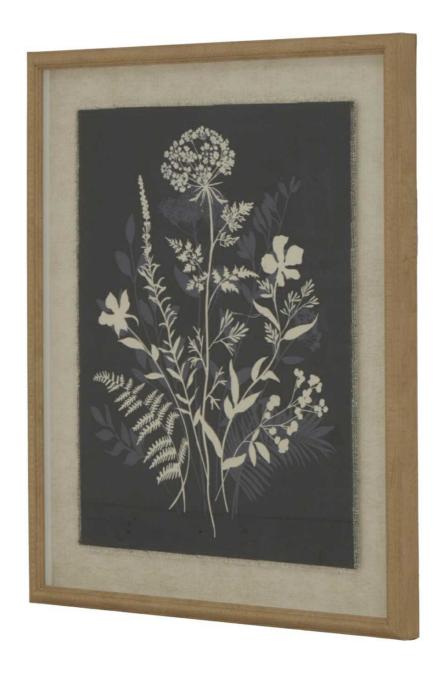

Flora & Fauna Collection Meadow On Linen In Beaded Frame

Adaptable to multiple décor styles

Dimensions: 2L x 40W x 50H

## Description

This luxuriant artwork from the Flora & Fauna Collection presents a delicate meadow scene on natural linen, perfectly contained within a refined beaded frame. The thoughtful composition marries organic botanical elements with understated framing, creating an ambiance of serenity and refinement in any interior setting. The artwork's muted palette and textural linen background provide depth and visual interest while maintaining a subtle presence that enhances surrounding decor. Part of a distinguished collection that celebrates the beauty of the natural world, this piece coordinates seamlessly with other Flora & Fauna selections, particularly the complementary Snipes and Heron artworks which share the same artistic vision and framing style. For maximum visual impact, consider pairing with Watercolour Bracken Fern and Watercolour Fern Duo pieces, which echo similar organic themset brough different artistic interpretar arti