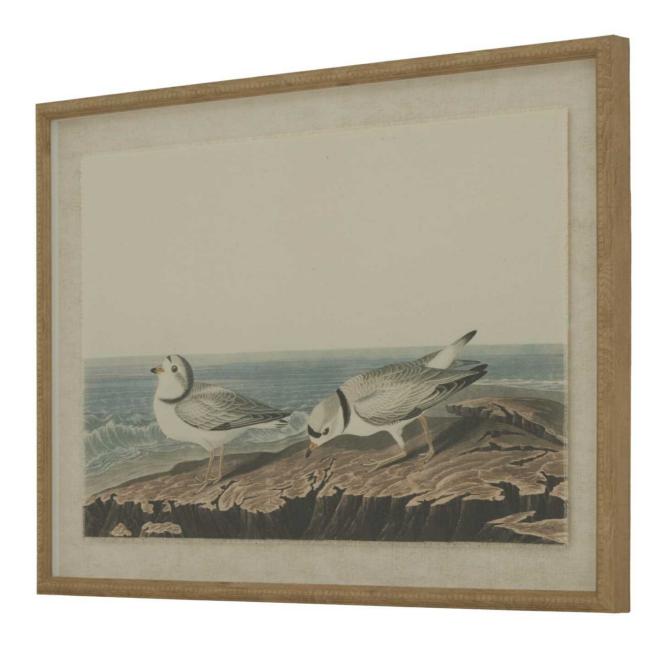

Flora & Fauna Collection Plovers On Linen In Beaded Frame

Professional headed horder construction

Code: 24191

Dimensions: 2L x 62W x 45H

## Description

This graceful wall art presents shorebirds in a refined composition on natural linen, beautifully framed within an omate beaded border from the distinguished Flora & Fauna Collection. The thoughtfully curated artwork delivers a harmonious balance of wildlife portraiture and understated coastal influences, making it an astute choice for discerning clientele. The muted palette and textural elements create an atmosphere of serenity, while the intricate beaded frame provides subtle luxury that appeals to design-consoious consumers. This piece coordinates seamliessly with complementary works from the collection, including the Grove on Linen atwork which shares similar styling cues and materials. For maximum visual impact, consider pairing with the Watercolour Delicate Fern and Bracken Art pieces, which echo the organisments of the provisional properties of the provisional pr

## Specification

| Barcode: 5050140419182                    |
|-------------------------------------------|
| Length: 2cm Colour: Blue, Brown, White    |
| Height: 45cm Material: Glass, Linen, Wood |
| Width: 62cm Inner Qty: 1                  |
| CBM: 0.1000 Outer Qty: 4                  |
|                                           |
| Indoor Outdoor Use: Indoor Use Only       |