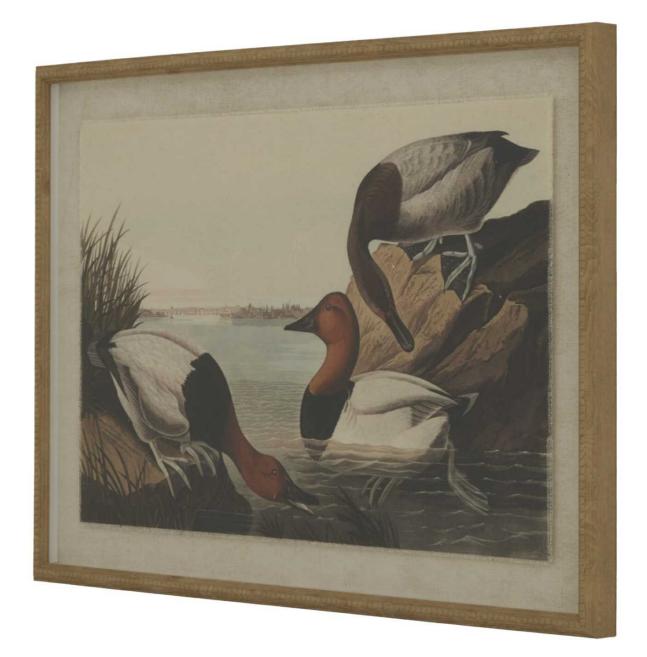

## Flora & Fauna Collection Pochards On Linen In Beaded Frame

Natural linen artwork showcases detailed Pochards study. Luxurious beaded frame enhances botanical artistry. Perfect centrepiece for refined interior schemes.

Code: 24187 Dimensions: 2L x 62W x 45H

Description

Immaculately rendered botanical and wildlife artwork meets refined presentation in this stunning wall piece. The graceful Pochards illustration, printed on natural linen, demonstrates superior artistry within the celebrated Flora & Fauna Collection. The delicate beaded frame provides a lustrous border that accentuates the detailed avian study willie maintaining visual harmory. This composition delivers a perfect fusion of acientific precision and decorative flenesse, making it an essential addition to discerning retail collections. The natural patete and authentic rendering style ensure widespread appeal across multiple consumer demographics. For maximum visual impact, consider paring with complementary pieces from the Flora & Fauna series, such as the Borage. Shrikes, Stints, and Sandpiers artwork selections, each sharing the same refined linen medium and beaded frame detailing. This coordinated approach allows retailers to create compelling display arrangements that showcase the collection's cohere aesthetic. The artwork's refined yet accessible style positions it as an ideal choice for both traditional and contemporary retail environments, offering customers a sophisticated option for home decoration that combines classical subject matter with modern presentation.