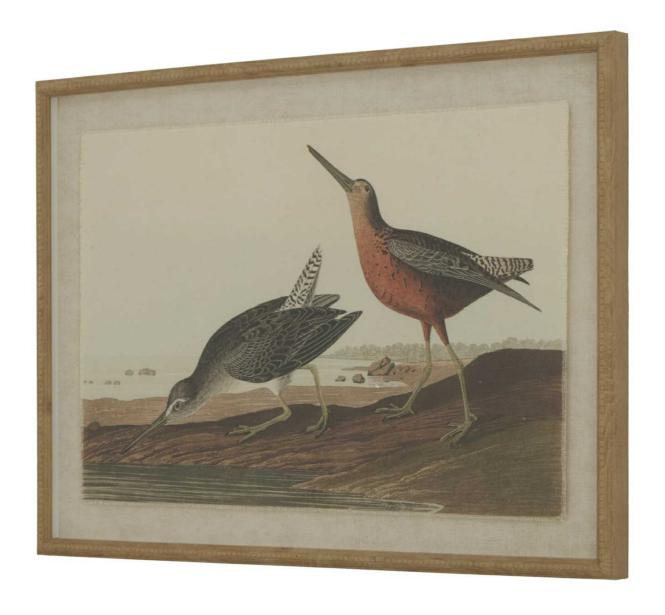

Flora & Fauna Collection Snipes On Linen In Beaded Frame

Coordinates with Flora & Fauna series

Dimensions: 2L x 62W x 45H

## Description

Delicate brushwork and refined detail define this stunning linen artwork from the Flora & Fauna Collection, where graceful snipes are portrayed against a natural linen backdrop. The intricate beaded frame provides a luxurious border that accentuates the artistic depth of the composition. Each piece demonstrates superior artistry through precise detailing and authentic representation of these magnificent brids in their natural stance. The subtle compatible harmonises with contemporary and classic decor schemes, making it an astute choice for discerning retail customers. This wall art presents remarkable opportunities for curated display arrangements, particularly when paired with complementary pieces from the collection such as the Teals on Linen and Spleenword near artworks or the coordinating AdO Coral Art in matching beaded frames. The nuanced textures and considered composition ensure this piece maintains visual interest while offering adaptable styling possibilities across diverse interior schemes. For retailers seeking to build a cohesive product story, this artwork serves as an anchor piece within the broader Flora & Fauna Collection, enabling creative merchandising opportunities and strong sales potential.