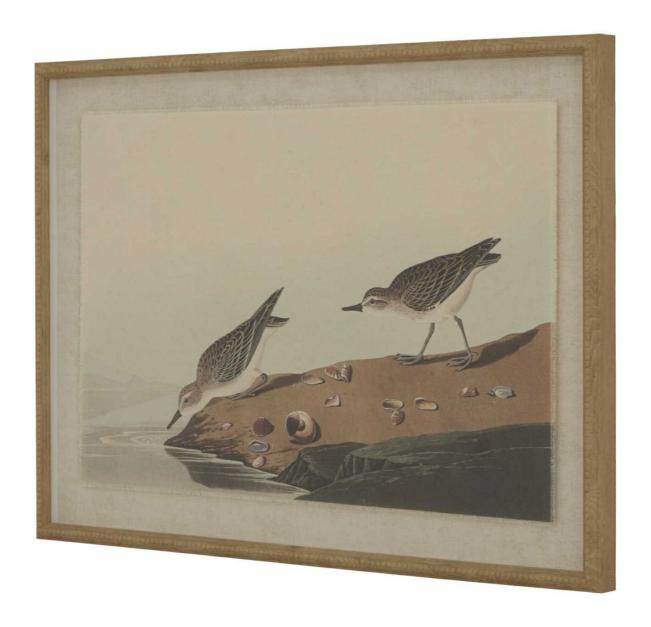

## Description

This stunning artwork from the Flora & Fauna Collection displays delicate stints against a natural linen backdrop, housed within an omate beaded frame. The meticulous detailing and considered composition create a refined atmosphere in any interior setting. The neutral palette allows for seamless integration into diverse decor schemes, while the textured linen background adds depth and visual interest. This piece works beautifully as part of currated will display alongside other artwork from the collection, particularly complementing the Salvia, Plovers, Chickadees and Flamingo prints which share the same distinguished framing style and naturalistic subject matter. The beaded frame provides subtle luminosity, catching and reflecting light to enhance the work's presence. For trade customers, this collection offers reliable sales potential, appealing to consumers seeking authentic, understated luxury for their homes. The series resonates with both traditional and modern aesthetics, making it an astute choice for retailers catering to varied cilentele. When merchandising, considering with metallic or glass vases, botanical-themed cushions, and coordinating wall mirrors to create engaging visual displays that highlight the artwork's refined qualities.