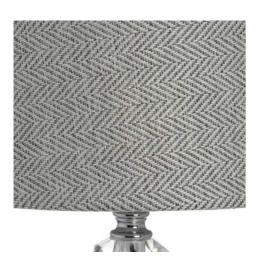

## Florence Chrome Table Lamp

A striking sleek lamp base combined with a timeless grey herringbone shade. It's the perfect addition to create a luxurious aesthetic.

Delicate cut glass and silver detailing set off by a complementary grey shade

A classic addition to any room

Code: 17589 Dimensions: 20L x 20W x 52H

Description

Merging luxury with understated design, this table lamp showcases precision-crafted details including delicate hand-out glass embellishments and lustrous chrome finishes, crowned with a distinctive grey and white herringbone shade. The meticulous attention to detail in the metalwork creates an eye-catching interplay of light and reflection, while the tailored shade diffuses illumination perfectly. For a cohesive interior scheme, pair with the Genoa willian chrome table lamps, or create an inspired vignette with the Bloomville Urn Stone Vase and Silver Heart Skeleton Wall Clock for a curated collection that speaks of refined taste.