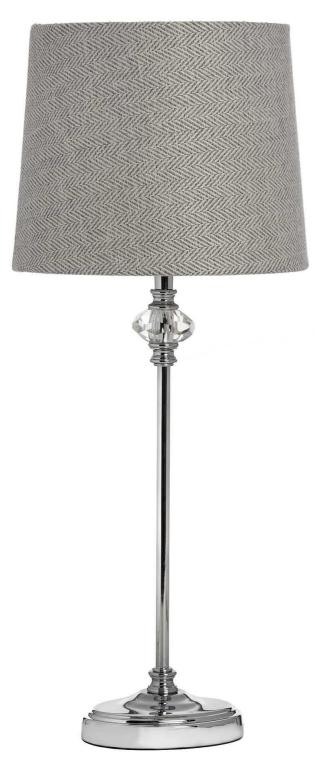

## Florence Chrome Table Lamp

A striking sleek lamp base combined with a timeless grey herringbone shade. It's the perfect addition to create a luxurious aesthetic.

Delicate cut glass and silver detailing set off by a complementary grey shade

A classic addition to any room

Code: 17589 Dimensions: 20L x 20W x 52H

Description

Merging luxury with understated design, this table lamp showcases precision-crafted details including delicate hand-out glass embellishments and lustrous chrome finishes, crowned with a distinctive grey and white herringbone shade. The meticulous attention to detail in the metalwork creates an eye-catching interplay of light and reflection, while the tailored shade diffuses illumination perfectly. For a cohesive interior scheme, pair with the Genoa willian chrome table lamps, or create an inspired vignette with the Bloomville Urn Stone Vase and Silver Heart Skeleton Wall Clock for a curated collection that speaks of refined taste.