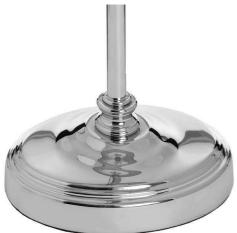

## Florence Chrome Table Lamp

A striking sleek lamp base combined with a timeless grey herringbone shade. It's the perfect addition to create a luxurious aesthetic.

Delicate cut glass and silver detailing set off by a complementary grey shade Handcrafted

A classic addition to any room

Code: 17589 Dimensions: 20L x 20W x 52H

Description

This is the Florence Chrome Table Lamp. A lamp that displays understated luxury, featuring details such as chrome finishes, a grey and white herringbone shade and hand-cut glass at the top of the base. Timeless and classic, a piece that'll enhance existing interior and continue to over the years.