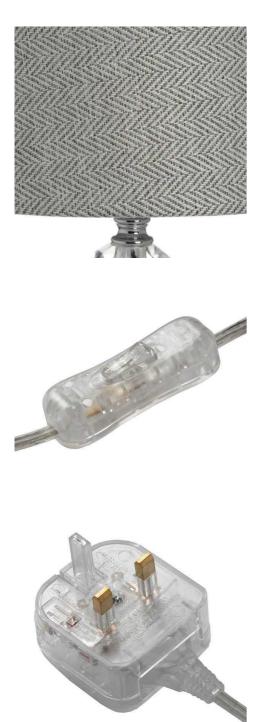

## Florence Chrome Table Lamp

A striking sleek lamp base combined with a timeless grey herringbone shade. It's the perfect addition to create a luxurious aesthetic.

Delicate cut glass and silver detailing set off by a complementary grey shade Handcrafted

A classic addition to any room

Code: 17589 Dimensions: 20L x 20W x 52H

Description

This is the Florence Chrome Table Lamp. A lamp that displays understated luxury, featuring details such as chrome finishes, a grey and white herringbone shade and hand-cut glass at the top of the base. Timeless and classic, a piece that'll enhance existing interior and continue to over the years.

## Specification

Length: 20cm Height: 52cm Width: 20cm Weight: 1.90kg CBM: 0.0200

5050140758991 Barcode: Colour: Cream, Grey, Silv Material: Glass, Metal Inner Qty: 1 Outer Qty: 1

Bulb Type: E14 Screw Bulb (Not Included) Assembly Required: Yes - Partial Build Required Indoor Outdoor Use: Indoor Use Only