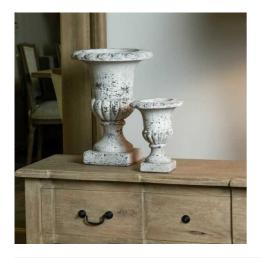

## Fluted Stone Ceramic Urn

Architectural fluting adds dimension to this stone-effect ceramic um. Perfect as standalone decor or styled with botanicals. Pairs seamlessly with our stone accessories collection.

Sculpted vertical grooves create visual interest

Weather-resistant ceramic construction

Available in complementary sizing options

Code: 22984

Dimensions: 20L x 20W x 25H

Description

Drawing inspiration from classical architecture, this stone-effect ceramic um brings refined artistry to any space with its meticulously detailed fluting and graceful proportions. The neutral stone finish creates an air of permanence and authenticity, while the rhythmic vertical grooves catch light and shadow in ever-changing patterns throughout the day. Whether positioned solo as a statement piece or filled with fresh or faux botanicals, this vessel commands attention while maintaining understated grace. For a cohesive aesthetic, pair with the matching larger um and complement with our Stone Ceramic Candle Holder, Bloomville Stone Ginger Jar, and decorative stone-effect hare ornaments. The addition of our white LED candles and single white hydrangea stems can introduce layers of texture and gentle illumination to complete the arrangement. This carefully considered piece works equally well in modern or traditional retail environments, offering your customers endless styling possibilities for their spaces.