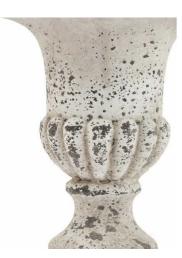

## Fluted Stone Ceramic Urn

Architectural fluting adds dimension to this stone-effect ceramic um. Perfect as standalone decor or styled with botanicals. Pairs seamlessly with our stone accessories collection.

Sculpted vertical grooves create visual interest

Weather-resistant ceramic construction

Available in complementary sizing options

Code: 22984

Dimensions: 20L x 20W x 25H

Description

Drawing inspiration from classical architecture, this stone-effect ceramic um brings refined artistry to any space with its meticulously detailed fluting and graceful proportions. The neutral stone finish creates an air of permanence and authenticity, while the rhythmic vertical grooves catch light and shadow in ever-changing patterns throughout the day. Whether positioned solo as a statement piece or filled with fresh or faux botanicals, this vessel commands attention while maintaining understated grace. For a cohesive aesthetic, pair with the matching larger um and complement with our Stone Ceramic Candle Holder, Bloomville Stone Ginger Jar, and decorative stone-effect hare ornaments. The addition of our white LED candles and single white hydrangea stems can introduce layers of texture and gentle illumination to complete the arrangement. This carefully considered piece works equally well in modern or traditional retail environments, offering your customers endless styling possibilities for their spaces.