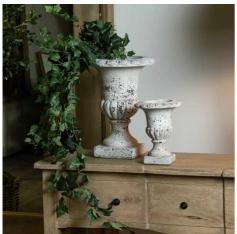

## Fluted Stone Ceramic Urn

Architectural fluting adds dimension to this stone-effect ceramic um. Perfect as standalone decor or styled with botanicals. Pairs seamlessly with our stone accessories collection.

Sculpted vertical grooves create visual interest

Weather-resistant ceramic construction

Available in complementary sizing options

Code: 22984

Dimensions: 20L x 20W x 25H

Description

Drawing inspiration from classical architecture, this stone-effect ceramic um brings refined artistry to any space with its meticulously detailed fluting and graceful proportions. The neutral stone finish creates an air of permanence and authenticity, while the rhythmic vertical grooves catch light and shadow in ever-changing patterns throughout the day. Whether positioned solo as a statement piece or filled with fresh or faux botanicals, this vessel commands attention while maintaining understated grace. For a cohesive aesthetic, pair with the matching larger um and complement with our Stone Ceramic Candle Holder, Bloomville Stone Ginger Jar, and decorative stone-effect hare ornaments. The addition of our white LED candles and single white hydrangea stems can introduce layers of texture and gentle illumination to complete the arrangement. This carefully considered piece works equally well in modern or traditional retail environments, offering your customers endless styling possibilities for their spaces.