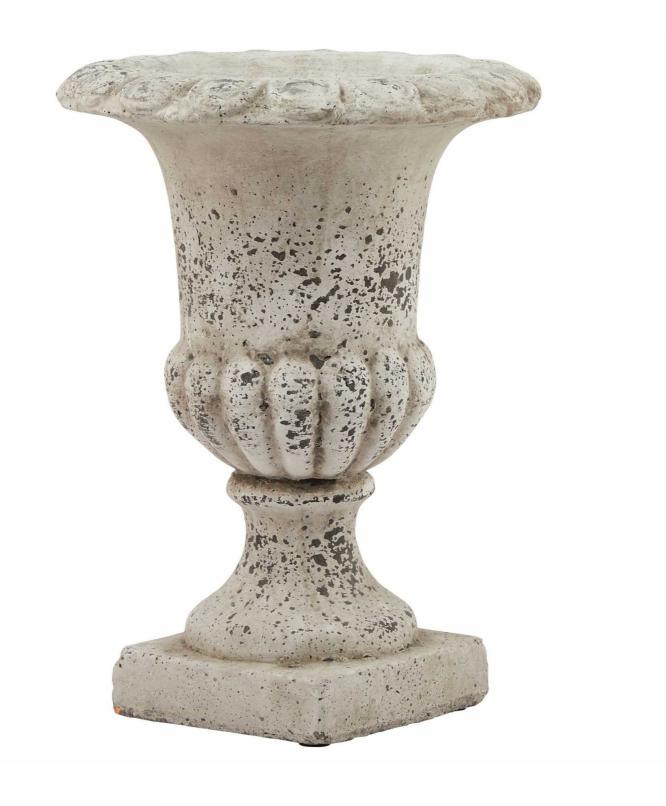

## Fluted Stone Ceramic Urn

Architectural fluting adds dimension to this stone-effect ceramic um. Perfect as standalone decor or styled with botanicals. Pairs seamlessly with our stone accessories collection.

Sculpted vertical grooves create visual interest

Weather-resistant ceramic construction

Available in complementary sizing options

Code: 22984

Dimensions: 20L x 20W x 25H

Description

Drawing inspiration from classical architecture, this stone-effect ceramic um brings refined artistry to any space with its meticulously detailed fluting and graceful proportions. The neutral stone finish creates an air of permanence and authenticity, while the rhythmic vertical grooves catch light and shadow in ever-changing patterns throughout the day. Whether positioned solo as a statement piece or filled with fresh or faux botanicals, this vessel commands attention while maintaining understated grace. For a cohesive aesthetic, pair with the matching larger um and complement with our Stone Ceramic Candle Holder, Bloomville Stone Ginger Jar, and decorative stone-effect hare ornaments. The addition of our white LED candles and single white hydrangea stems can introduce layers of texture and gentle illumination to complete the arrangement. This carefully considered piece works equally well in modern or traditional retail environments, offering your customers endless styling possibilities for their spaces.