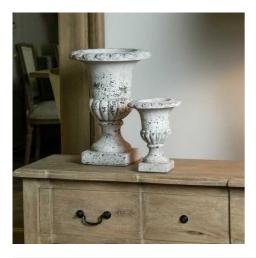

## Fluted Stone Ceramic Urn

Code: 22984

Dimensions: 20L x 20W x 25H

Description

This is the Fluted Stone Ceramic Urn. Sculptural and impactful, this stylish stone effect urn is everything an entryway needs for instant wow-factor. Display it as is or fill with faux florals to make a lasting impression. Matching larger size urn available.

Specification

| Length: | 20cm   | Barcode:   | 5050140298480 |
|---------|--------|------------|---------------|
| Height: | 25cm   | Colour:    | Stone         |
| Width:  | 20cm   | Material:  | Ceramic       |
| Weight: | 2.00kg | Inner Qty: | 1             |
| CBM:    | 0.0700 | Outer Qty: | 4             |
|         |        |            |               |
|         |        |            |               |