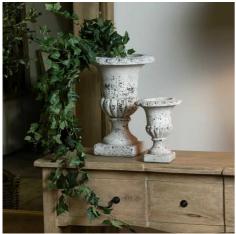

## Fluted Stone Ceramic Urn

Code: 22984

Dimensions: 20L x 20W x 25H

Description

This is the Fluted Stone Ceramic Urn. Sculptural and impactful, this stylish stone effect urn is everything an entryway needs for instant wow-factor. Display it as is or fill with faux florals to make a lasting impression. Matching larger size urn available.