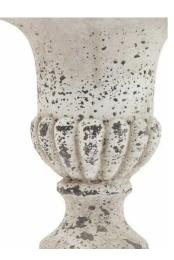

## Fluted Stone Ceramic Urn

Code: 22984

Dimensions: 20L x 20W x 25H

Description

This is the Fluted Stone Ceramic Urn. Sculptural and impactful, this stylish stone effect urn is everything an entryway needs for instant wow-factor. Display it as is or fill with faux florals to make a lasting impression. Matching larger size urn available.

Specification

| Length: | 20cm   | Barcode:   | 5050140298480 |
|---------|--------|------------|---------------|
| Height: | 25cm   | Colour:    | Stone         |
| Width:  | 20cm   | Material:  | Ceramic       |
| Weight: | 2.00kg | Inner Qty: | 1             |
| CBM:    | 0.0700 | Outer Qty: | 4             |
|         |        |            |               |
|         |        |            |               |