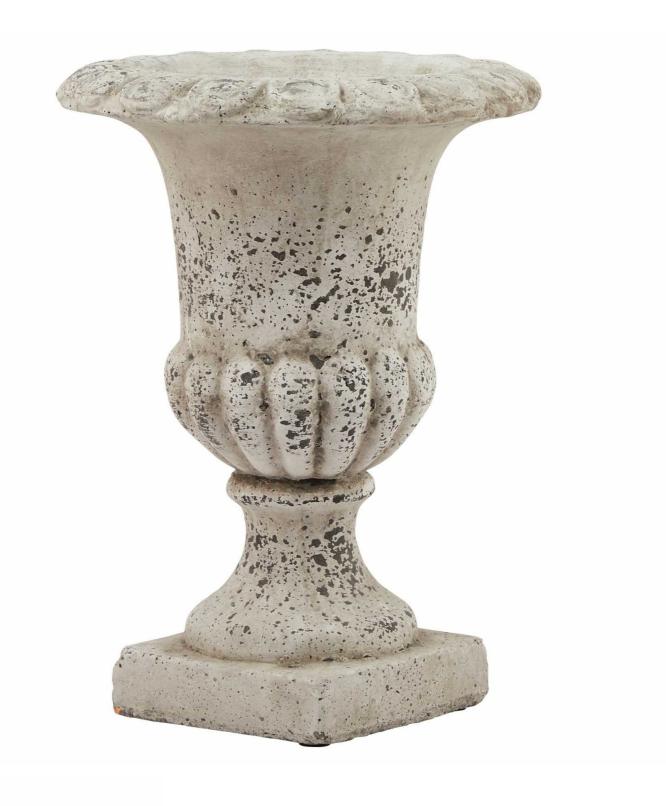

## Fluted Stone Ceramic Urn

Code: 22984

Dimensions: 20L x 20W x 25H

Description

This is the Fluted Stone Ceramic Urn. Sculptural and impactful, this stylish stone effect urn is everything an entryway needs for instant wow-factor. Display it as is or fill with faux florals to make a lasting impression. Matching larger size urn available.

Specification

| Length: | 20cm   | Barcode:   | 5050140298480 |
|---------|--------|------------|---------------|
| Height: | 25cm   | Colour:    | Stone         |
| Width:  | 20cm   | Material:  | Ceramic       |
| Weight: | 2.00kg | Inner Qty: | 1             |
| CBM:    | 0.0700 | Outer Qty: | 4             |
|         |        |            |               |
|         |        |            |               |