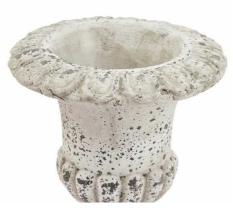

## Fluted Stone Ceramic Urn

Code: 22984

Dimensions: 20L x 20W x 25H

Description

This is the Fluted Stone Ceramic Urn. Sculptural and impactful, this stylish stone effect urn is everything an entryway needs for instant wow-factor. Display it as is or fill with faux florals to make a lasting impression. Matching larger size urn available.

Specification

| Length: | 20cm   | Barcode:   | 5050140298480 |
|---------|--------|------------|---------------|
| Height: | 25cm   | Colour:    | Stone         |
| Width:  | 20cm   | Material:  | Ceramic       |
| Weight: | 2.00kg | Inner Qty: | 1             |
| CBM:    | 0.0700 | Outer Qty: | 4             |
|         |        |            |               |
|         |        |            |               |