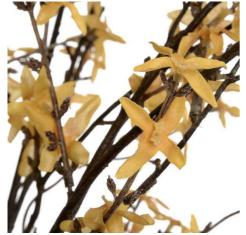

## Forsythia

Sunlit yellow blooms cascade with natural movement. Pairs perfectly with hydrangeas and roses. Zero maintenance required for lasting spring beauty.

Chosen for its realism

Handcrafted

From the popular 'Recipe Collection'

Code: 19057 Dimensions: 15L x 35W x 108H

Description

Infuse your space with the radiant warmth of sunlit branches, meticulously replicated to mirror the first blooms of spring. This artificial Forsythia branch showcases luminous yellow petals that burst forth with lifelike vitality, each stem carefully arranged to achieve authentic movement and dimensionality. From the exclusive Recipe Collection, this bodanical marvel demonstrates exceptional attention to detail in every bud and bloom, making it imposite to distinguish from its living counterpart. For maximum visual impact, consider pairing with complementary artificial stems like the Burgundy Spear Hydrangea for dramatic contrast, or the White Wild Meadow Rose for a series pering garden aesthetic. The Green Unburmum Spray adds textural depth, while the Laller Wisteria introduces cacading elements that enhance the overall composition. This Forsythia branch offers year-round golden brilliance without maintenance concerns, appealing to customers seeking enduring floral displays for both residential and commercial settings. Each stem represents the pinnacle of artificial botanical design, promising consistent sales and satisfied clientele who value authenticity in their decorative choices.