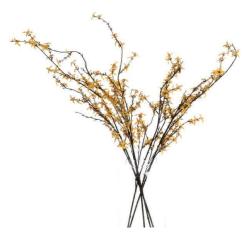

## Forsythia

Sunlit yellow blooms cascade with natural movement. Pairs perfectly with hydrangeas and roses. Zero maintenance required for lasting spring beauty.

Chosen for its realism

Handcrafted

From the popular 'Recipe Collection'

Code: 19057 Dimensions: 15L x 35W x 108H

Description

Infuse your space with the radiant warmth of sunlit branches, meticulously replicated to mirror the first blooms of spring. This artificial Forsythia branch showcases luminous yellow petals that burst forth with lifelike vitality, each stem carefully arranged to achieve authentic movement and dimensionality. From the exclusive Recipe Collection, this bodanical marvel demonstrates exceptional attention to detail in every bud and bloom, making it imposite to distinguish from its living counterpart. For maximum visual impact, consider pairing with complementary artificial stems like the Burgundy Spear Hydrangea for dramatic contrast, or the White Wild Meadow Rose for a series pering garden aesthetic. The Green Unburmum Spray adds textural depth, while the Laller Wisteria introduces cacading elements that enhance the overall composition. This Forsythia branch offers year-round golden brilliance without maintenance concerns, appealing to customers seeking enduring floral displays for both residential and commercial settings. Each stem represents the pinnacle of artificial botanical design, promising consistent sales and satisfied clientele who value authenticity in their decorative choices.