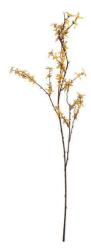

## Forsythia

Sunlit yellow blooms cascade with natural movement. Pairs perfectly with hydrangeas and roses. Zero maintenance required for lasting spring beauty.

Chosen for its realism

Handcrafted

From the popular 'Recipe Collection'

Code: 19057 Dimensions: 15L x 35W x 108H

Description

Infuse your space with the radiant warmth of sunlit branches, meticulously replicated to mirror the first blooms of spring. This artificial Forsythia branch showcases luminous yellow petals that burst forth with lifelike vitality, each stem carefully arranged to achieve authentic movement and dimensionality. From the exclusive Recipe Collection, this bodanical marvel demonstrates exceptional attention to detail in every bud and bloom, making it imposite to distinguish from its living counterpart. For maximum visual impact, consider pairing with complementary artificial stems like the Burgundy Spear Hydrangea for dramatic contrast, or the White Wild Meadow Rose for a series pering garden aesthetic. The Green Unburmum Spray adds textural depth, while the Laller Wisteria introduces cacading elements that enhance the overall composition. This Forsythia branch offers year-round golden brilliance without maintenance concerns, appealing to customers seeking enduring floral displays for both residential and commercial settings. Each stem represents the pinnacle of artificial botanical design, promising consistent sales and satisfied clientele who value authenticity in their decorative choices.

## Specification

| Length: | 15cm   | Barcode:   | 5050140905791   |
|---------|--------|------------|-----------------|
| Height: | 108cm  | Colour:    | Yellow          |
| Width:  | 35cm   | Material:  | Fabric, Plastic |
| Weight: | 0.05kg | Inner Qty: | 24              |
| CBM:    | 0.3050 | Outer Qty: | 240             |
|         |        |            |                 |