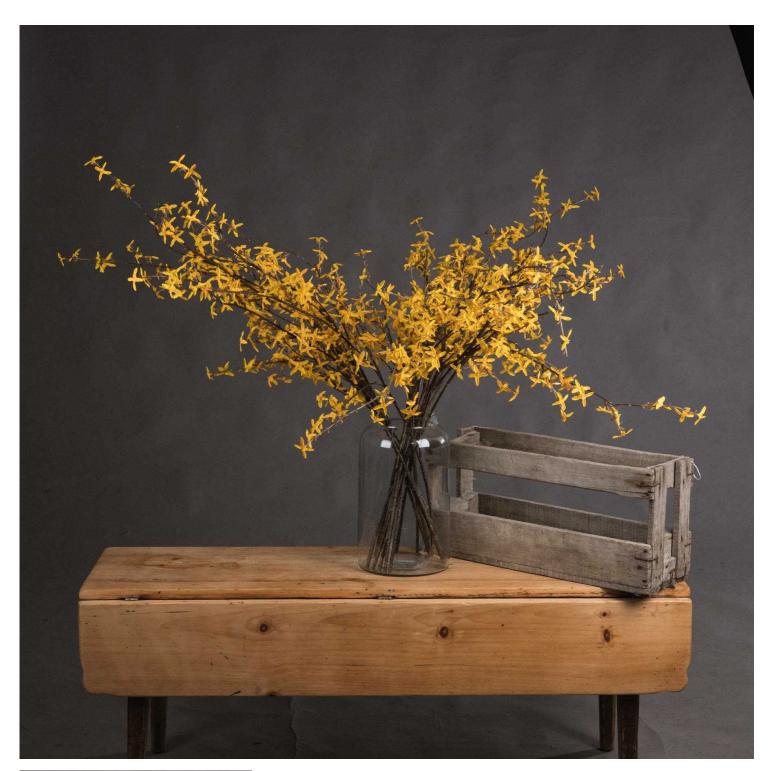

## Forsythia

Sunlit yellow blooms cascade with natural movement. Pairs perfectly with hydrangeas and roses. Zero maintenance required for lasting spring beauty.

Chosen for its realism

Handcrafted

From the popular 'Recipe Collection'

Code: 19057 Dimensions: 15L x 35W x 108H

Description

Infuse your space with the radiant warmth of sunlit branches, meticulously replicated to mirror the first blooms of spring. This artificial Forsythia branch showcases luminous yellow petals that burst forth with lifelike vitality, each stem carefully arranged to achieve authentic movement and dimensionality. From the exclusive Recipe Collection, this bodanical marvel demonstrates exceptional attention to detail in every bud and bloom, making it imposite to distinguish from its living counterpart. For maximum visual impact, consider pairing with complementary artificial stems like the Burgundy Spear Hydrangea for dramatic contrast, or the White Wild Meadow Rose for a series pering garden aesthetic. The Green Unburmum Spray adds textural depth, while the Laller Wisteria introduces cacading elements that enhance the overall composition. This Forsythia branch offers year-round golden brilliance without maintenance concerns, appealing to customers seeking enduring floral displays for both residential and commercial settings. Each stem represents the pinnacle of artificial botanical design, promising consistent sales and satisfied clientele who value authenticity in their decorative choices.