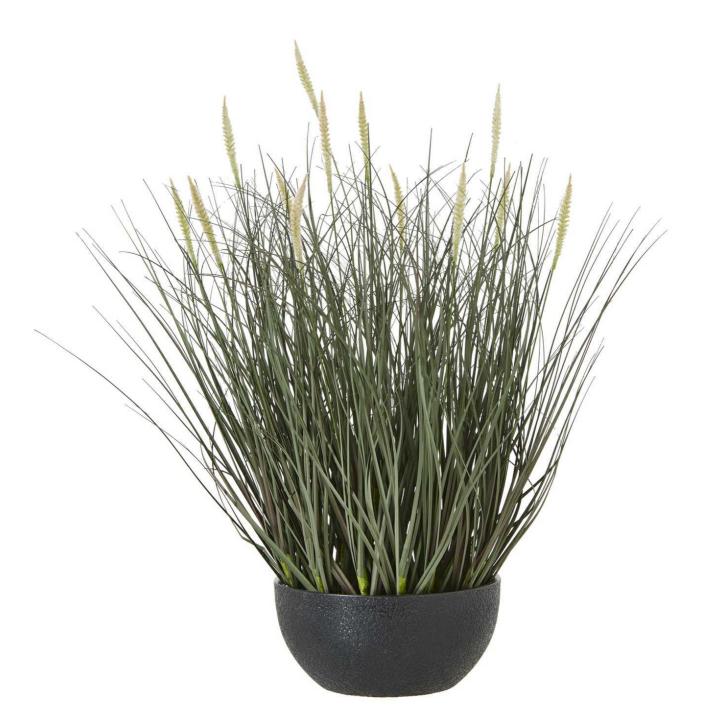

## Fountain Grass Plant In Pot

Lifelike faux Fountain Grass adds instant charm. No watering needed - enjoy year-round greenery. Perfect for any decor, it's a versatile, stylish accent

Year-round greenery, no care needed

Versatile decor for any style Lifelike, low-maintenance beauty

Code: 23721 Dimensions: 0L x 0W x 50H

Description

Bring the beauty of nature indoors with our exquisite faux Fountain Grass (Pennisetum alopecuroides) arrangement. This lifelike replica captures the graceful, wispy texture of the popular ornamental grass, complete with delicate, feathery plumes. Set in a sleek black pot, it's a versatile piece that adds a touch of organic charm to any space. Perfect for modern, rustic, or minimalist interiors, this low-maintenance artificial plant offers year-round greenery without the need for watering or pruning, its neutral tones complement a wide range of color schemes and decor skyles. For maximum impact, pair with other fuxy grasses like Miscanthus or Stips tentusisma. Alternatively, contrast its airy form with succulents or bold-leafed artificial plants for an eye-catching display. This Fountain Grass is ideal for creating texture in corners, adoming shelves, or as a striking centerpiece. Tap into the growing demand for biophilic design and offer your customers a stylish, hassie-free way to bring the outdoors in. This artificial Fountain Grass is sure to be a popular addition to your product line, appealing to both residential and commercial clients seeking to add a natural touch to their spaces.