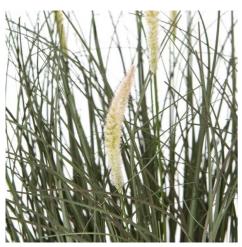

Versatile decor for any style Lifelike, low-maintenance beauty

Code: 23721 Dimensions: 0L x 0W x 50H

Description

Bring the beauty of nature indoors with our exquisite faux Fountain Grass (Pennisetum alopecuroides) arrangement. This lifelike replica captures the graceful, wispy texture of the popular ornamental grass, complete with delicate, feathery plumes. Set in a sleek black pot, it's a versatile piece that adds a touch of organic charm to any space. Perfect for modern, rustic, or minimalist interiors, this low-maintenance artificial plant offers year-round greenery without the need for watering or pruning, its neutral tones complement a wide range of color schemes and decor skyles. For maximum impact, pair with other fuxy grasses like Miscanthus or Stips tentusisma. Alternatively, contrast its airy form with succulents or bold-leafed artificial plants for an eye-catching display. This Fountain Grass is ideal for creating texture in corners, adoming shelves, or as a striking centerpiece. Tap into the growing demand for biophilic design and offer your customers a stylish, hassie-free way to bring the outdoors in. This artificial Fountain Grass is sure to be a popular addition to your product line, appealing to both residential and commercial clients seeking to add a natural touch to their spaces.