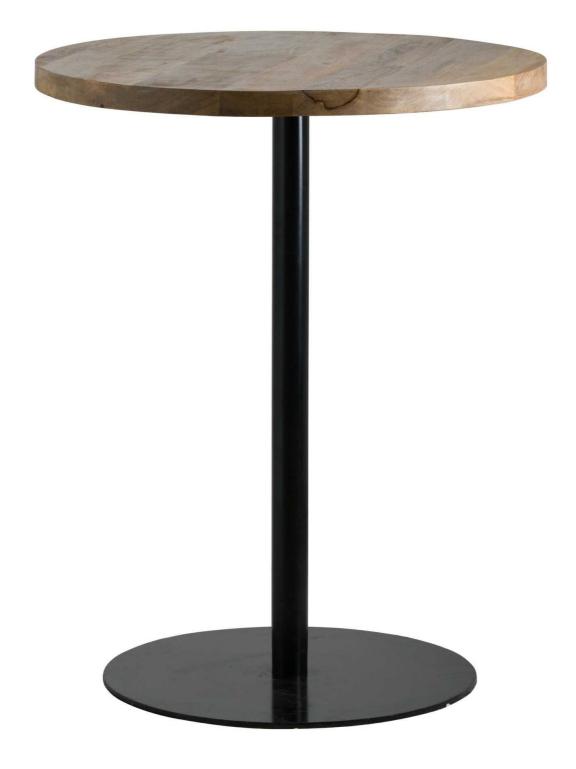

## Franklin Hardwood Bar Table

Code: 19935 Dimensions: 80L x 80W x 98H

## Description

This is the Franklin Hardwood Bar Table, it would make a stylish addition to a venue, bar, restaurant, hotel or home. Featuring a hardwood table top and complementing metal base with foot rest to create an ultimately stylish and practical product. Standing tall, it would make an ideal accompaniment to our industrial style bar stools (19924/19925).

## Specification

| Length: | 80cm   | Barcode:   | 5050140993590 |
|---------|--------|------------|---------------|
| Height: | 98cm   | Colour:    | Black, Brown  |
| Width:  | 80cm   | Material:  | Metal, Wood   |
| Weight: | 42.7kg | Inner Qty: | 1             |
| CBM:    | 0.1900 | Outer Qty: | 1             |
|         |        |            |               |