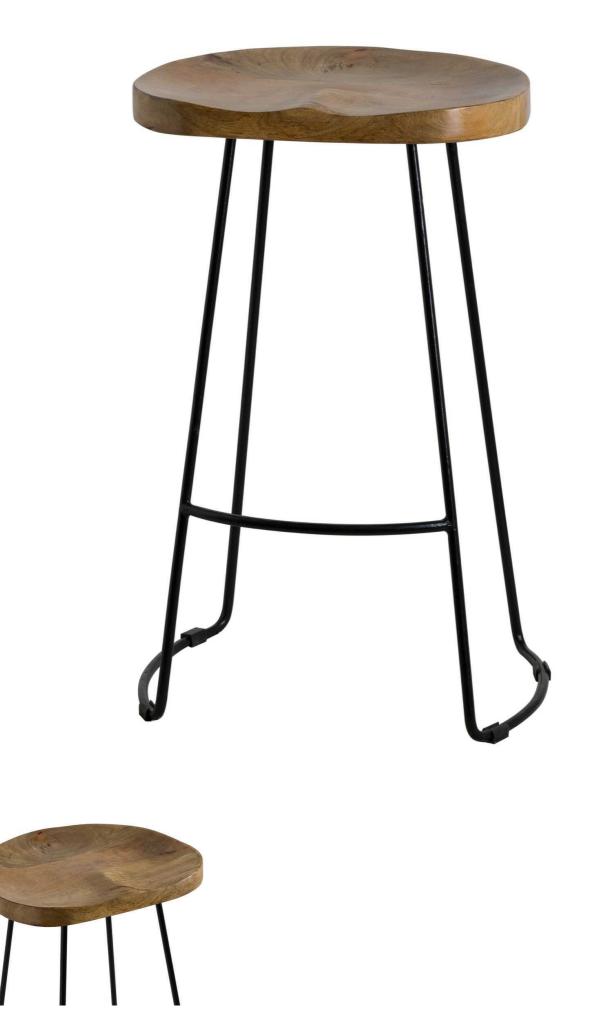

## Franklin Hardwood Shaped Bar Stool

Featuring a hardwood shaped seat, this barstool is a perfect combination of practicality, style and comfort. A great addition to any interior.

Industrial styling Handcrafted

Beautifully made and incredibly stylish

Code: 19924 Dimensions: 35L x 40W x 75H

Description

This is the Franklin Hardwood Shaped Barstool, it features a hardwood seat and complementing metal legs and frame. This bar stool design is hugely popular and would complement an extensive range of interiors including a kitchen, bar, restaurant or hotel. Featuring a shaped seat this barstool is a combination of stylish, practical and comfy, a great addition to any interior.

Specification

| Length:                                       | 35cm   | Barcode:   | 5050140992494 |
|-----------------------------------------------|--------|------------|---------------|
| Height:                                       | 75cm   | Colour:    | Black, Brown  |
| Width:                                        | 40cm   | Material:  | Metal, Wood   |
| Weight:                                       | 6.54kg | Inner Qty: | 1             |
| CBM:                                          | 0.1700 | Outer Qty: | 1             |
|                                               |        |            |               |
| Assembly Required: Fit Anti-Tip Feet Supplied |        |            |               |