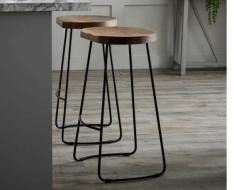

Beautifully made and incredibly stylish

Code: 19924 Dimensions: 35L x 40W x 75H

Description

This is the Franklin Hardwood Shaped Barstool, it features a hardwood seat and complementing metal legs and frame. This bar stool design is hugely popular and would complement an extensive range of interiors including a kitchen, bar, restaurant or hotel. Featuring a shaped seat this barstool is a combination of stylish, practical and comfy, a great addition to any interior.