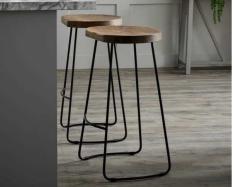

## Franklin Hardwood Shaped Barstool

Featuring a hardwood shaped seat, this barstool is a perfect combination of practicality, style and comfort. A great addition to any interior.

Industrial styling Handcrafted

Beautifully made and incredibly stylish

Code: 19924 Dimensions: 35L x 40W x 75H

Description

This is the Franklin Hardwood Shaped Barstool, it features a hardwood seat and complementing metal legs and frame. This bar stool design is hugely popular and would complement an extensive range of interiors including a kitchen, bar, restaurant or hotel. Featuring a shaped seat this barstool is a combination of stylish, practical and comfy, a great addition to any interior.