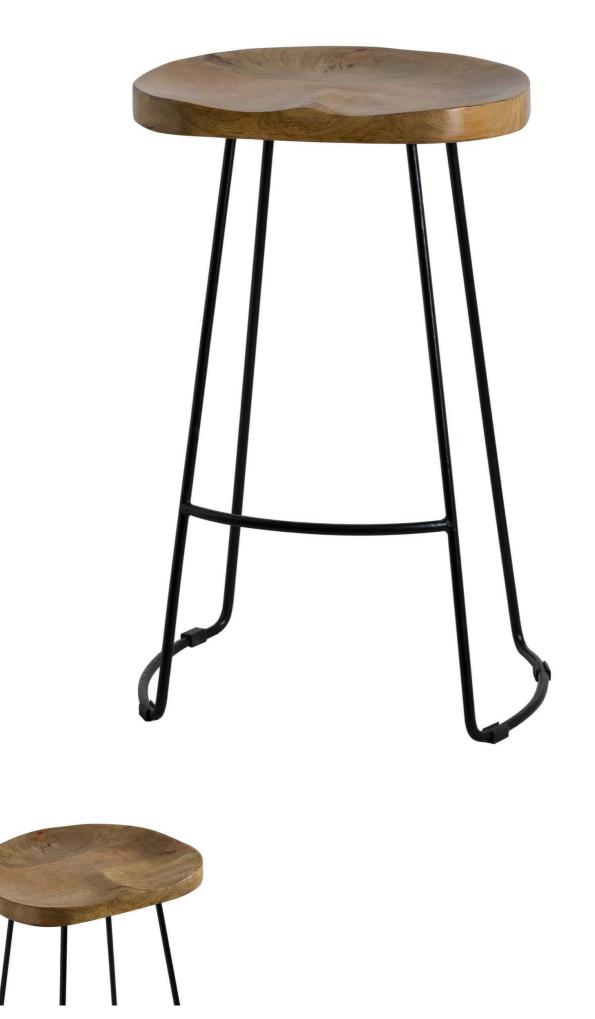

## Franklin Hardwood Shaped Barstool

Featuring a hardwood shaped seat, this barstool is a perfect combination of practicality, style and comfort. A great addition to any interior.

Industrial styling Handcrafted

Beautifully made and incredibly stylish

Code: 19924 Dimensions: 35L x 40W x 75H

Description

This is the Franklin Hardwood Shaped Barstool, it features a hardwood seat and complementing metal legs and frame. This bar stool design is hugely popular and would complement an extensive range of interiors including a kitchen, bar, restaurant or hotel. Featuring a shaped seat this barstool is a combination of stylish, practical and comfy, a great addition to any interior.