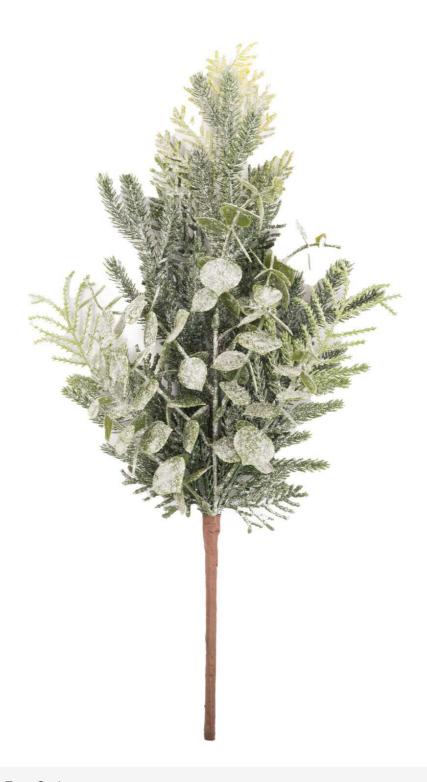

## Frosted Eucalyptus And Fern Sprig

Two trending foliage types, eucalyptus and fem, are beautifully combined in a sprig with a frosted finish. Use this sprig in an arrangement, on the Christmas tree or in a garland.

Botanically Accurate

Frosted Finish

Versatile Uses

Code: 22560 Dimensions: 24L x 24W x 42H

Description

A stunning Christmas addition to any space, this sprig can be used for filling garlands or the tree, wreaths and in arrangements. Dusted in frost to give the appearance of snow, it'll fit in quite nicely with any décor scheme.