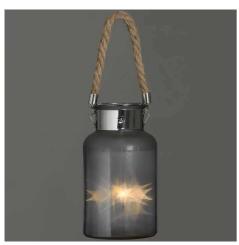

## Frosted Glass Lantern with Rope Detail and Interior LED

Diffused light delivers what looks like a jar of stars

Handcrafted

Code: 17200

A magical finishing touch

## Description

Frosted grey glass lanterns with rope detail handle and internal LEDs. These lanterns are elegant unlit and bewitching when switched on. A string of tiny LEDs coil around any easy to remove metal insert and appear as stars on the jar's exterior thanks to light diffusion from the frosted grey glass. The perfect additions to a create a cosy, atmospheric set-up inside or outdoors. Batteries not included. 2 x AAA needed.