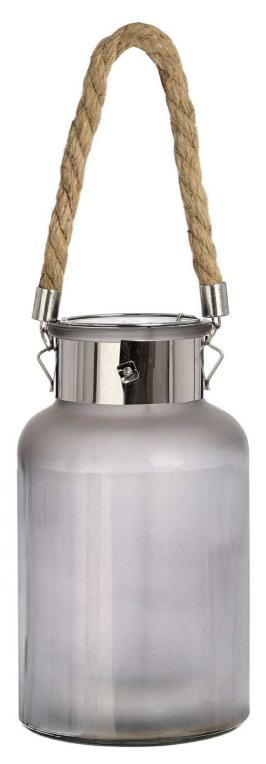

## Frosted Glass Lantern with Rope Detail and Interior LED

Diffused light delivers what looks like a jar of stars

Handcrafted

Code: 17200

A magical finishing touch

## Description

Frosted grey glass lanterns with rope detail handle and internal LEDs. These lanterns are elegant unlit and bewitching when switched on. A string of tiny LEDs coil around any easy to remove metal insert and appear as stars on the jar's exterior thanks to light diffusion from the frosted grey glass. The perfect additions to a create a cosy, atmospheric set-up inside or outdoors. Batteries not included. 2 x AAA needed.

## Specification

| Length: | 14cm   | Barcode:   | 5050140720097 |
|---------|--------|------------|---------------|
| Height: | 26cm   | Colour:    | Grey          |
| Width:  | 14cm   | Material:  | Glass, Rope   |
| Weight: | 1.83kg | Inner Qty: | 1             |
| CBM:    | 0.0640 | Outer Qty: | 6             |