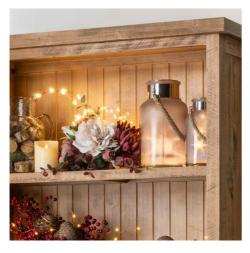

## Frosted Glass Lantern with Rope Detail and Interior LED

Diffused light delivers what looks like a jar of stars

Handcrafted

Code: 17200

A magical finishing touch

## Description

Frosted grey glass lanterns with rope detail handle and internal LEDs. These lanterns are elegant unlit and bewitching when switched on. A string of tiny LEDs coil around any easy to remove metal insert and appear as stars on the jar's exterior thanks to light diffusion from the frosted grey glass. The perfect additions to a create a cosy, atmospheric set-up inside or outdoors. Batteries not included. 2 x AAA needed.