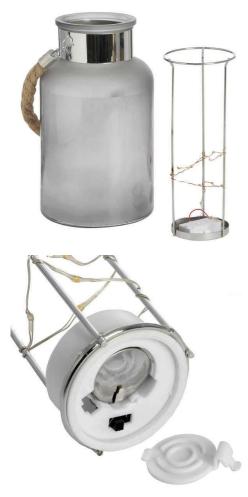

## Description

Frosted grey glass lanterns with rope detail handle and internal LEDs. These lanterns are elegant unlit and bewitching when switched on. A string of tiny LEDs coil around any easy to remove metal insert and appear as stars on the jar's exterior thanks to light diffusion from the frosted grey glass. The perfect additions to a create a cosy, atmospheric set-up inside or outdoors. Batteries not included. 2 x AAA needed.

Bulb Type: LED Lights (Included)
Battery Type: AAA Battery (Not Included)
Assembly Required: No Assembly Required
Indoor Outdoor Use: Indoor Use Only
Candle Type: Use With LED Faux Candles Only

© 2025 Hill Interiors. All Right Reserved