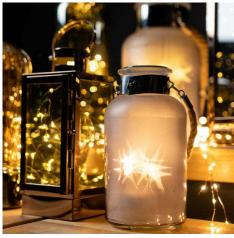

## Frosted Glass Lantern with Rope Detail and Interior LED

Diffused light delivers what looks like a jar of stars

Handcrafted

Code: 17200

A magical finishing touch

## Description

Frosted grey glass lanterns with rope detail handle and internal LEDs. These lanterns are elegant unlit and bewitching when switched on. A string of tiny LEDs coil around any easy to remove metal insert and appear as stars on the jar's exterior thanks to light diffusion from the frosted grey glass. The perfect additions to a create a cosy, atmospheric set-up inside or outdoors. Batteries not included. 2 x AAA needed.