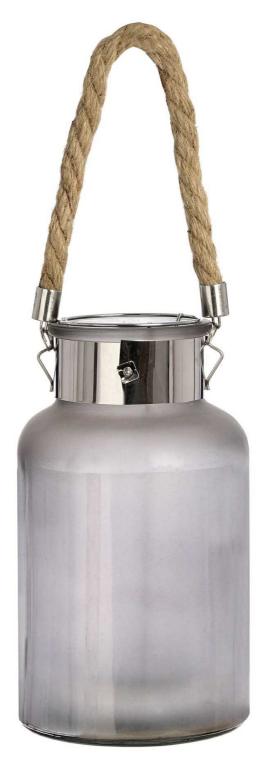

## Frosted Glass Lantern with Rope Detail and Interior LED

Diffused light delivers what looks like a jar of stars

Handcrafted

Code: 17200

A magical finishing touch

## Description

Frosted grey glass lanterns with rope detail handle and internal LEDs. These lanterns are elegant unlit and bewitching when switched on. A string of tiny LEDs coil around any easy to remove metal insert and appear as stars on the jar's exterior thanks to light diffusion from the frosted grey glass. The perfect additions to a create a cosy, atmospheric set-up inside or outdoors. Batteries not include. 2 x AAA needed.

## Specification

| Length: | 14cm   | Barcode:   | 5050140720097 |
|---------|--------|------------|---------------|
| Height: | 26cm   | Colour:    | Grey          |
| Width:  | 14cm   | Material:  | Glass, Rope   |
| Weight: | 1.83kg | Inner Qty: | 1             |
| CBM:    | 0.0640 | Outer Qty: | 6             |