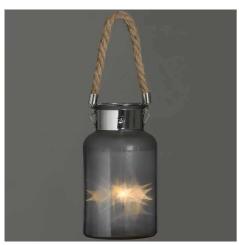

## Frosted Glass Lantern with Rope Detail and Interior LED

Diffused light delivers what looks like a jar of stars

Handcrafted

Code: 17200

A magical finishing touch

## Description

Frosted grey glass lanterns with rope detail handle and internal LEDs. These lanterns are elegant unlit and bewitching when switched on. A string of tiny LEDs coil around any easy to remove metal insert and appear as stars on the jar's exterior thanks to light diffusion from the frosted grey glass. The perfect additions to a create a cosy, atmospheric set-up inside or outdoors. Batteries not include. 2 x AAA needed.