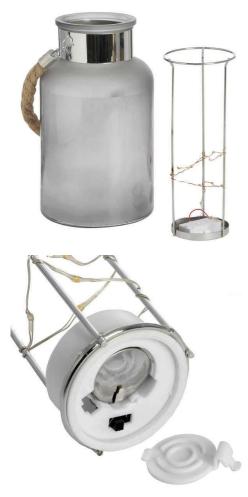

## Description

Frosted grey glass lanterns with rope detail handle and internal LEDs. These lanterns are elegant unlit and bewitching when switched on. A string of tiny LEDs coil around any easy to remove metal insert and appear as stars on the jar's exterior thanks to light diffusion from the frosted grey glass. The perfect additions to a create a cosy, atmospheric set-up inside or outdoors. Batteries not include. 2 x AAA needed.

Bulb Type: LED Lights (Included)
Battery Type: AAA Battery (Not Included)
Assembly Required: No Assembly Required
Indoor Outdoor Use: Indoor Use Only
Candle Type: Use With LED Faux Candles Only

© 2024 Hill Interiors. All Right Reserved