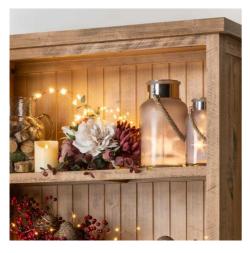

## Frosted Glass Lantern with Rope Detail and Interior LED

Diffused light delivers what looks like a jar of stars

Handcrafted

Code: 17200

A magical finishing touch

## Description

Frosted grey glass lanterns with rope detail handle and internal LEDs. These lanterns are elegant unlit and bewitching when switched on. A string of tiny LEDs coil around any easy to remove metal insert and appear as stars on the jar's exterior thanks to light diffusion from the frosted grey glass. The perfect additions to a create a cosy, atmospheric set-up inside or outdoors. Batteries not include. 2 x AAA needed.