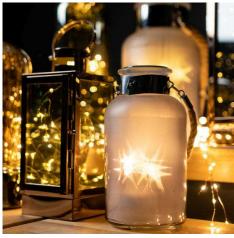

## Frosted Glass Lantern with Rope Detail and Interior LED

Diffused light delivers what looks like a jar of stars

Handcrafted

Code: 17200

A magical finishing touch

## Description

Frosted grey glass lanterns with rope detail handle and internal LEDs. These lanterns are elegant unlit and bewitching when switched on. A string of tiny LEDs coil around any easy to remove metal insert and appear as stars on the jar's exterior thanks to light diffusion from the frosted grey glass. The perfect additions to a create a cosy, atmospheric set-up inside or outdoors. Batteries not include. 2 x AAA needed.