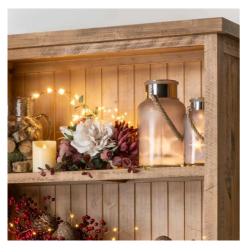

## Frosted Grey Glass Lantern with Rope Detail and LED

Diffused light delivers what looks like a jar of stars

A magical finishing touch

A magical finishing tout

Code: 17201 Dimensions: 10L x 10W x 20H Frosted grey glass lanterns with rope detail handle and internal LEDs. These lanterns are elegant untilt and bewitching when switched on. A string of tiny LEDs coil around any easy to renove metal insert and appear as stars on the jar's extentor thanks to light diffusion from the frosted grey glass. The perfect additions to a create a cosy, atmospheric set-up inside or outdoors. Batteries not included. 1 x CR2032 needed.

Bulb Type: LED Lights (Included)
Battery Type: Lithium Cell'Coin Battery (Not Included)
Assembly Required: No Assembly Required
Indoor Outdoor Use: Indoor Use Only
Candle Type: Use With LED Faux Candles Only