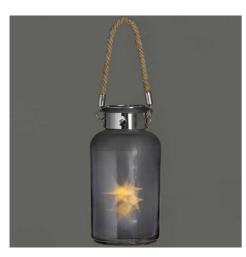

## Frosted Grey Glass Lantern with Rope Detail and LED

Diffused light delivers what looks like a jar of stars

A magical finishing touch

A magical finishing tout

Code: 17201 Dimensions: 10L x 10W x 20H Frosted grey glass lanterns with rope detail handle and internal LEDs. These lanterns are elegant untilt and bewitching when switched on. A string of tiny LEDs coil around any easy to renove metal insert and appear as stars on the jar's extentor thanks to light diffusion from the frosted grey glass. The perfect additions to a create a cosy, atmospheric set-up inside or outdoors. Batteries not included. 1 x CR2032 needed.