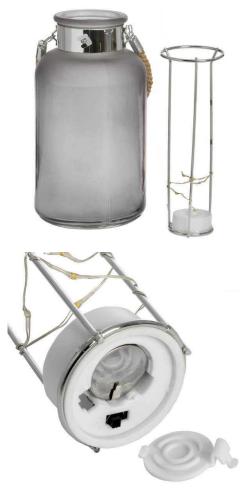

## Frosted Grey Glass Lantern with Rope Detail and LED

Diffused light delivers what looks like a jar of stars

A magical finishing touch

A magical finishing tout

Code: 17201 Dimensions: 10L x 10W x 20H Frosted grey glass lanterns with rope detail handle and internal LEDs. These lanterns are elegant untilt and bewitching when switched on. A string of tiny LEDs coil around any easy to renove metal insert and appear as stars on the jar's extentor thanks to light diffusion from the frosted grey glass. The perfect additions to a create a cosy, atmospheric set-up inside or outdoors. Batteries not included. 1 x CR2032 needed.

Bulb Type: LED Lights (Included)
Battery Type: Lithium Cell'Coin Battery (Not Included)
Assembly Required: No Assembly Required
Indoor Outdoor Use: Indoor Use Only
Candle Type: Use With LED Faux Candles Only