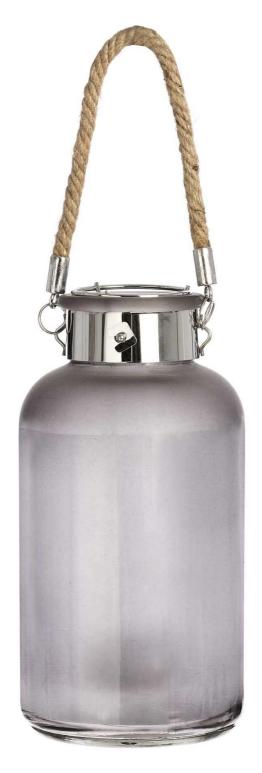

## Frosted Grey Glass Lantern with Rope Detail and LED

Diffused light delivers what looks like a jar of stars

A magical finishing touch

A magical finishing tout

Code: 17201 Dimensions: 10L x 10W x 20H Frosted grey glass lanterns with rope detail handle and internal LEDs. These lanterns are elegant untilt and bewitching when switched on. A string of tiny LEDs coil around any easy to renove metal insert and appear as stars on the jar's extentor thanks to light diffusion from the frosted grey glass. The perfect additions to a create a cosy, atmospheric set-up inside or outdoors. Batteries not included. 1 x CR2032 needed.