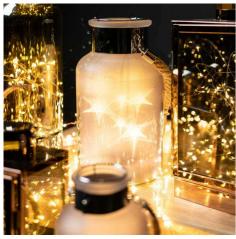

## Frosted Grey Glass Lantern with Rope Detail and LED

Diffused light delivers what looks like a jar of stars

A magical finishing touch

A magical finishing tout

Code: 17201 Dimensions: 10L x 10W x 20H Frosted grey glass lanterns with rope detail handle and internal LEDs. These lanterns are elegant untilt and bewitching when switched on. A string of tiny LEDs coil around any easy to renove metal insert and appear as stars on the jar's extentor thanks to light diffusion from the frosted grey glass. The perfect additions to a create a cosy, atmospheric set-up inside or outdoors. Batteries not included. 1 x CR2032 needed.