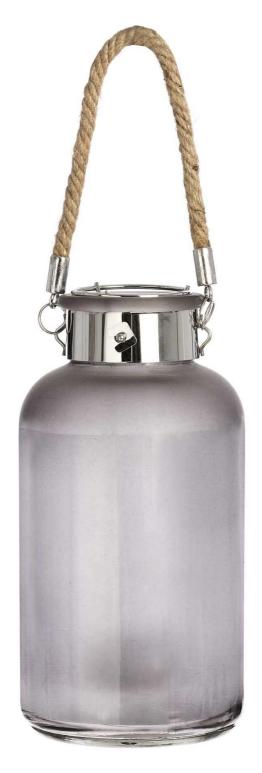

## Frosted Grey Glass Lantern with Rope Detail and LED

Diffused light delivers what looks like a jar of stars

A magical finishing touch

A magical finishing tou

Code: 17201 Dimensions: 10L x 10W x 20H Frosted grey glass lanterns with rope detail handle and internal LEDs. These lanterns are elegant untilt and bewitching when switched on. A string of tiny LEDs coil around any easy to renove metal insert and appear as stars on the jar's extentor thanks to light diffusion from the frosted grey glass. The perfect additions to a create a cosy, atmospheric set-up inside or outdoors. Batteries not included. 1 x CR2032 needed.