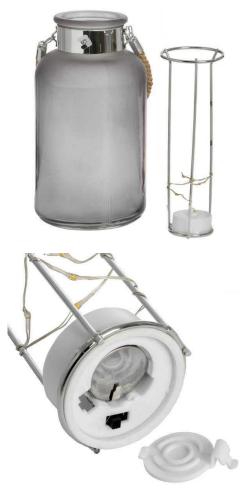

## Frosted Grey Glass Lantern with Rope Detail and LED

Diffused light delivers what looks like a jar of stars

A magical finishing touch

A magical finishing tou

Code: 17201 Dimensions: 10L x 10W x 20H Frosted grey glass lanterns with rope detail handle and internal LEDs. These lanterns are elegant untilt and bewitching when switched on. A string of tiny LEDs coil around any easy to renove metal insert and appear as stars on the jar's extentor thanks to light diffusion from the frosted grey glass. The perfect additions to a create a cosy, atmospheric set-up inside or outdoors. Batteries not included. 1 x CR2032 needed.