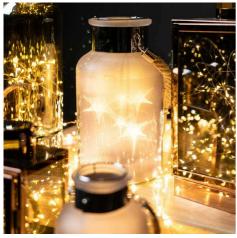

## Frosted Grey Glass Lantern with Rope Detail and LED

Diffused light delivers what looks like a jar of stars

A magical finishing touch

A magical finishing tou

Code: 17201 Dimensions: 10L x 10W x 20H Frosted grey glass lanterns with rope detail handle and internal LEDs. These lanterns are elegant untilt and bewitching when switched on. A string of tiny LEDs coil around any easy to renove metal insert and appear as stars on the jar's extentor thanks to light diffusion from the frosted grey glass. The perfect additions to a create a cosy, atmospheric set-up inside or outdoors. Batteries not included. 1 x CR2032 needed.