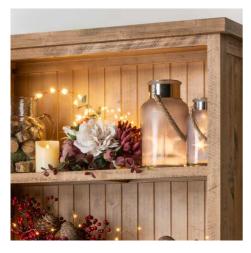

## Frosted Grey Glass Lantern with Rope Detail and LED

Diffused light delivers what looks like a jar of stars

A magical finishing touch

A magical finishing tou

Code: 17201 Dimensions: 10L x 10W x 20H Frosted grey glass lanterns with rope detail handle and internal LEDs. These lanterns are elegant untilt and bewitching when switched on. A string of tiny LEDs coil around any easy to renove metal insert and appear as stars on the jar's extentor thanks to light diffusion from the frosted grey glass. The perfect additions to a create a cosy, atmospheric set-up inside or outdoors. Batteries not included. 1 x CR2032 needed.