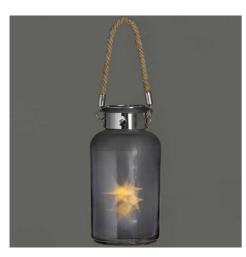

## Frosted Grey Glass Lantern with Rope Detail and LED

Diffused light delivers what looks like a jar of stars

A magical finishing touch

A magical finishing tou

Code: 17201 Dimensions: 10L x 10W x 20H Frosted grey glass lanterns with rope detail handle and internal LEDs. These lanterns are elegant untilt and bewitching when switched on. A string of tiny LEDs coil around any easy to renove metal insert and appear as stars on the jar's extentor thanks to light diffusion from the frosted grey glass. The perfect additions to a create a cosy, atmospheric set-up inside or outdoors. Batteries not included. 1 x CR2032 needed.