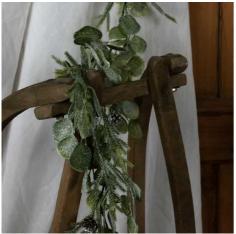

## Frosted Pine And Eucalyptus Garland

Crystal-frosted pine mingles with silvery eucalyptus in this winter-fresh garland. Perfect for grand displays or intimate settings. Creates magical retail appeal.

Adapts to commercial and domestic spaces

Pairs with LED garlands and glass accessories

Code: 22749

Dimensions: 12L x 12W x 180H

Description

A stunning winter-themed garland that mingles delicate frosted pine branches with silvery eucalyptus leaves, creating a mesmerising display of crystalline textures and organic forms. The interplay of frosty white tones against deep green foliage produces an enchanting visual effect that captures the essence of a winter wonderland. This luxurious piece spans an impressive length, making it ideal for grand entranceways, mantels, or as a centrepiece reasonal merchandise displays. The careful arrangement of pine and eucalyptus elements offers dimensional depth and creates engaging shadows when illuminated. For an enhanced seasonal display, pair with our complementary Frosted Pine and Eucalyptus Wreath, adding depth with our Smoked Midnight (Bass Candle Hold). The collection can be further enriched with our LED Winter Garland featuring Eucalyptus and Lamb's Ear for a gentle illuminated accent, while additions of Large Red Festive Berries and Snow Covered Branches provide perfect accent pieces to complete the winter theme. The garlands' adaptable design allows for seamless integration into both traditional and contemporary settlings, providing retailers with a high-appeal product that satisfies diverse customer preferences.