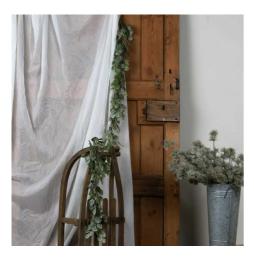

## Frosted Pine And Eucalyptus Garland

Crystal-frosted pine mingles with silvery eucalyptus in this winter-fresh garland. Perfect for grand displays or intimate settings. Creates magical retail appeal.

Adapts to commercial and domestic spaces

Pairs with LED garlands and glass accessories

Code: 22749

Dimensions: 12L x 12W x 180H

Description

A stunning winter-themed garland that mingles delicate frosted pine branches with silvery eucalyptus leaves, creating a mesmerising display of crystalline textures and organic forms. The interplay of frosty white tones against deep green foliage produces an enchanting visual effect that captures the essence of a winter wonderland. This luxurious piece spans an impressive length, making it ideal for grand entranceways, mantels, or as a centrepiece reasonal merchandise displays. The careful arrangement of pine and eucalyptus elements offers dimensional depth and creates engaging shadows when illuminated. For an enhanced seasonal display, pair with our complementary Frosted Pine and Eucalyptus Wreath, adding depth with our Smoked Midnight (Bass Candle Hold). The collection can be further enriched with our LED Winter Garland featuring Eucalyptus and Lamb's Ear for a gentle illuminated accent, while additions of Large Red Festive Berries and Snow Covered Branches provide perfect accent pieces to complete the winter theme. The garlands' adaptable design allows for seamless integration into both traditional and contemporary settlings, providing retailers with a high-appeal product that satisfies diverse customer preferences.