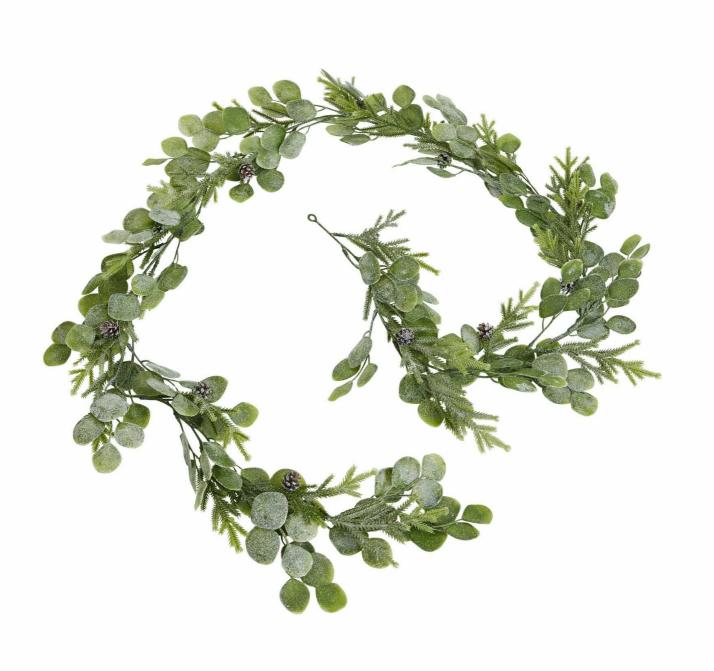

## Frosted Pine And Eucalyptus Garland

Crystal-frosted pine mingles with silvery eucalyptus in this winter-fresh garland. Perfect for grand displays or intimate settings. Creates magical retail appeal.

Adapts to commercial and domestic spaces

Pairs with LED garlands and glass accessories

Code: 22749

Dimensions: 12L x 12W x 180H

Description

A stunning winter-themed garland that mingles delicate frosted pine branches with silvery eucalyptus leaves, creating a mesmerising display of crystalline textures and organic forms. The interplay of frosty white tones against deep green foliage produces an enchanting visual effect that captures the essence of a winter wonderland. This luxurious piece spans an impressive length, making it ideal for grand entranceways, mantels, or as a centrepiece reasonal merchandise displays. The careful arrangement of pine and eucalyptus elements offers dimensional depth and creates engaging shadows when illuminated. For an enhanced seasonal display, pair with our complementary Frosted Pine and Eucalyptus Wreath, adding depth with our Smoked Midnight (Bass Candle Hold). The collection can be further enriched with our LED Winter Garland featuring Eucalyptus and Lamb's Ear for a gentle illuminated accent, while additions of Large Red Festive Berries and Snow Covered Branches provide perfect accent pieces to complete the winter theme. The garlands' adaptable design allows for seamless integration into both traditional and contemporary settlings, providing retailers with a high-appeal product that satisfies diverse customer preferences.