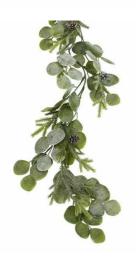

## Frosted Pine And Eucalyptus Garland

Crystal-frosted pine mingles with silvery eucalyptus in this winter-fresh garland. Perfect for grand displays or intimate settings. Creates magical retail appeal.

Adapts to commercial and domestic spaces

Pairs with LED garlands and glass accessories

Code: 22749

Dimensions: 12L x 12W x 180H

Description

A stunning winter-themed garland that mingles delicate frosted pine branches with silvery eucalyptus leaves, creating a mesmerising display of crystalline textures and organic forms. The interplay of frosty white tones against deep green foliage produces an enchanting visual effect that captures the essence of a winter wonderland. This luxurious piece spans an impressive length, making it ideal for grand entranceways, mantels, or as a centrepiece reasonal merchandise displays. The careful arrangement of pine and eucalyptus elements offers dimensional depth and creates engaging shadows when illuminated. For an enhanced seasonal display, pair with our complementary Frosted Pine and Eucalyptus Wreath, adding depth with our Smoked Midnight (Bass Candle Hold). The collection can be further enriched with our LED Winter Garland featuring Eucalyptus and Lamb's Ear for a gentle illuminated accent, while additions of Large Red Festive Berries and Snow Covered Branches provide perfect accent pieces to complete the winter theme. The garlands' adaptable design allows for seamless integration into both traditional and contemporary settlings, providing retailers with a high-appeal product that satisfies diverse customer preferences.