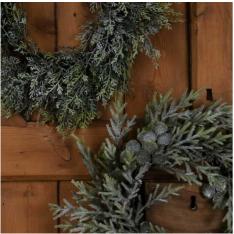

## Frosted Pine And Eucalyptus Wreath

Frost-kissed pine branches merge with delicate eucalyptus in this winter masterwork. Perfect scales of texture create endless styling possibilities. Lasting beauty requires zero upkeep

Dual-texture design combines pine and eucalyptus

No maintenance required

Coordinates with winter accessories

Code: 22807

Dimensions: 8L x 50W x 50H

Description

A meliculously detailed winter arrangement that marries the silvery allure of frosted pine with the subtle blue-green hues of eucalyptus, creating an enchanting display that captures the essence of a frosty winter morning. The delicate dusting of frost across each needle and leaf adds dimension and sparkle, while the thoughtfully layered composition ensures visual interest from every angle. This wreath demonstrates unmatched attention to detail in its construction, with each element positioned to create depth and movement throughout the design. For an imprecable seasonal display, pair this wreath with our complementary Frosted Pine and Eucalyptus Garland for cohesive winter styling. The addition of our Smoked Midnight Class Candle Holder placed nearby creates mysterious depth and ambiance, while the Medium Festive Berry Pick can be tucked into the arrangement for subtle pops of color. For those seeking to expand with reviter collection, our LED Winter Wreath with Eucalyptus and Lamb's Ear offers a luminous companion piece, while the Small Frosted Eucalyptus Candle Wreath provides opportunities for layered styling at different scales. The piece maintains its pristine appearance throughout the season, making it an excellent investment retailers looking to offer their customers lasting winter decor that requires no maintenance yet delivers maximum visual impact in both residential and commercial settings.