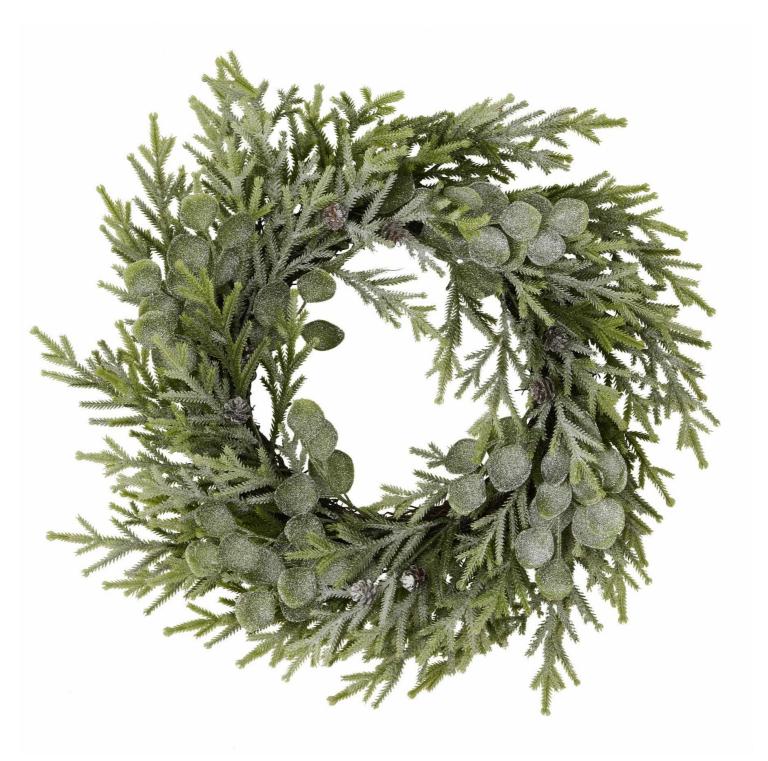

## Frosted Pine And Eucalyptus Wreath

Frost-kissed pine branches merge with delicate eucalyptus in this winter masterwork. Perfect scales of texture create endless styling possibilities. Lasting beauty requires zero upkeep

Dual-texture design combines pine and eucalyptus

No maintenance required

Coordinates with winter accessories

Code: 22807

Dimensions: 8L x 50W x 50H

Description

A meliculously detailed winter arrangement that marries the silvery allure of frosted pine with the subtle blue-green hues of eucalyptus, creating an enchanting display that captures the essence of a frosty winter morning. The delicate dusting of frost across each needle and leaf adds dimension and sparkle, while the thoughtfully layered composition ensures visual interest from every angle. This wreath demonstrates unmatched attention to detail in its construction, with each element positioned to create depth and movement throughout the design. For an imprecable seasonal display, pair this wreath with our complementary Frosted Pine and Eucalyptus Garland for cohesive winter styling. The addition of our Smoked Midnight Class Candle Holder placed nearby creates mysterious depth and ambiance, while the Medium Festive Berry Pick can be tucked into the arrangement for subtle pops of color. For those seeking to expand with reviter collection, our LED Winter Wreath with Eucalyptus and Lamb's Ear offers a luminous companion piece, while the Small Frosted Eucalyptus Candle Wreath provides opportunities for layered styling at different scales. The piece maintains its pristine appearance throughout the season, making it an excellent investment retailers looking to offer their customers lasting winter decor that requires no maintenance yet delivers maximum visual impact in both residential and commercial settings.