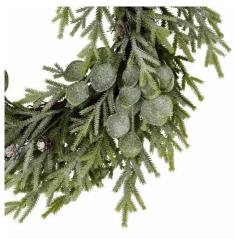

## Frosted Pine And Eucalyptus Wreath

Frost-kissed pine branches merge with delicate eucalyptus in this winter masterwork. Perfect scales of texture create endless styling possibilities. Lasting beauty requires zero upkeep

Dual-texture design combines pine and eucalyptus

No maintenance required

Coordinates with winter accessories

Code: 22807

Dimensions: 8L x 50W x 50H

Description

A meliculously detailed winter arrangement that marries the silvery allure of frosted pine with the subtle blue-green hues of eucalyptus, creating an enchanting display that captures the essence of a frosty winter morning. The delicate dusting of frost across each needle and leaf adds dimension and sparkle, while the thoughtfully layered composition ensures visual interest from every angle. This wreath demonstrates unmatched attention to detail in its construction, with each element positioned to create depth and movement throughout the design. For an imprecable seasonal display, pair this wreath with our complementary Frosted Pine and Eucalyptus Garland for cohesive winter styling. The addition of our Smoked Midnight Class Candle Holder placed nearby creates mysterious depth and ambiance, while the Medium Festive Berry Pick can be tucked into the arrangement for subtle pops of color. For those seeking to expand with reviter collection, our LED Winter Wreath with Eucalyptus and Lamb's Ear offers a luminous companion piece, while the Small Frosted Eucalyptus Candle Wreath provides opportunities for layered styling at different scales. The piece maintains its pristine appearance throughout the season, making it an excellent investment retailers looking to offer their customers lasting winter decor that requires no maintenance yet delivers maximum visual impact in both residential and commercial settings.