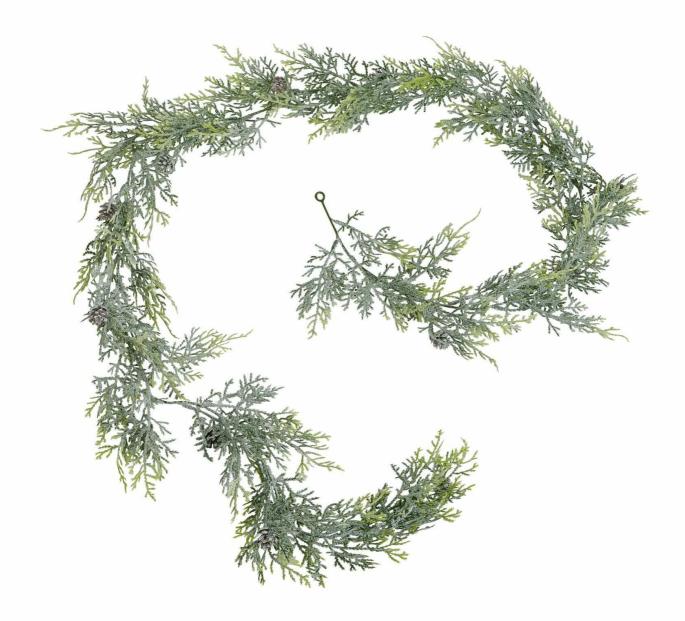

## Frosted Pine Garland With Pinecones

Winter wonderland garland sparkles with frost-dusted pine and authentic pinecones. Creates magical seasonal displays. Pairs perfectly with our winter collection.

Crystal-like frost finish reflects light Natural pinecone accents

## Description

Create an enchanting winter atmosphere with this meticulously designed garland that combines the delicate charm of frost-dusted pine with authentic-looking pinecones. The detailed needlework and strategic placement of crystalline frost effects generate depth and dimension, while the natural-toned pinecones add rustic authenticity to the overall composition. This seasonal accent piece presents the perfect balance between withry magic and botanical realism, making it an essential addition to any retailer's holiday collection. For optimal merchandings impact, consider pairing that garland with complementary pieces from our winter collection, such as the coordinating Frosted Pine Wreath with Pinecones, Winter Sprig with Lambs Ear and Wax Flower, and Festive Pearl Decorative Spray. The frost-kissed finish catches and reflects light beaufully, creating an ethereal giow that customers will find impossible to resist. The garland's adaptable design allows for various display possibilities, from mantel draping to stair rail wrapping, making it a must-stock item for retailers catering to customers seeking high-quality seasonal decor. The carefully curated combination of textures and finishes ensures this piece stands out in any retail display, while its enduring appeal guarantees strong seasonal sales potential.