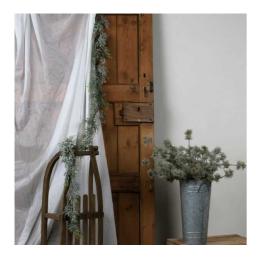

## Description

Create an enchanting winter atmosphere with this meticulously designed garland that combines the delicate charm of frost-dusted pine with authentic-looking pinecones. The detailed needlework and strategic placement of crystalline frost effects generate depth and dimension, while the natural-toned pinecones add rustic authenticity to the overall composition. This seasonal accent piece presents the perfect balance between withry magic and botanical realism, making it an essential addition to any retailer's holiday collection. For optimal merchandings impact, consider pairing that garland with complementary pieces from our winter collection, such as the coordinating Frosted Pine Wreath with Pinecones, Winter Sprig with Lambs Ear and Wax Flower, and Festive Pearl Decorative Spray. The frost-kissed finish catches and reflects light beaufully, creating an ethereal giow that customers will find impossible to resist. The garland's adaptable design allows for various display possibilities, from mantel draping to stair rail wrapping, making it a must-stock item for retailers catering to customers seeking high-quality seasonal decor. The carefully curated combination of textures and finishes ensures this piece stands out in any retail display, while its enduring appeal guarantees strong seasonal sales potential.