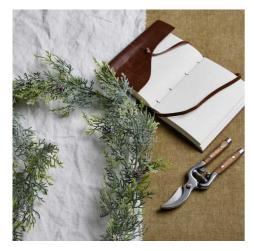

## Frosted Pine Garland With Pinecones

Winter wonderland garland sparkles with frost-dusted pine and authentic pinecones. Creates magical seasonal displays. Pairs perfectly with our winter collection.

Crystal-like frost finish reflects light Natural pinecone accents

## Description

Create an enchanting winter atmosphere with this meticulously designed garland that combines the delicate charm of frost-dusted pine with authentic-looking pinecones. The detailed needlework and strategic placement of crystalline frost effects generate depth and dimension, while the natural-toned pinecones add rustic authenticity to the overall composition. This seasonal accent piece presents the perfect balance between withry magic and botanical realism, making it an essential addition to any retailer's holiday collection. For optimal merchandings impact, consider pairing that garland with complementary pieces from our winter collection, such as the coordinating Frosted Pine Wreath with Pinecones, Winter Sprig with Lambs Ear and Wax Flower, and Festive Pearl Decorative Spray. The frost-kissed finish catches and reflects light beaufully, creating an ethereal giow that customers will find impossible to resist. The garland's adaptable design allows for various display possibilities, from mantel draping to stair rail wrapping, making it a must-stock item for retailers catering to customers seeking high-quality seasonal decor. The carefully curated combination of textures and finishes ensures this piece stands out in any retail display, while its enduring appeal guarantees strong seasonal sales potential.