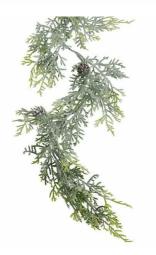

## Frosted Pine Garland With Pinecones

Winter wonderland garland sparkles with frost-dusted pine and authentic pinecones. Creates magical seasonal displays. Pairs perfectly with our winter collection.

Crystal-like frost finish reflects light Natural pinecone accents

## Description

Create an enchanting winter atmosphere with this meticulously designed garland that combines the delicate charm of frost-dusted pine with authentic-looking pinecones. The detailed needlework and strategic placement of crystalline frost effects generate depth and dimension, while the natural-toned pinecones add rustic authenticity to the overall composition. This seasonal accent piece presents the perfect balance between withry magic and botanical realism, making it an essential addition to any retailer's holiday collection. For optimal merchandings impact, consider pairing that garland with complementary pieces from our winter collection, such as the coordinating Frosted Pine Wreath with Pinecones, Winter Sprig with Lambs Ear and Wax Flower, and Festive Pearl Decorative Spray. The frost-kissed finish catches and reflects light beaufully, creating an ethereal giow that customers will find impossible to resist. The garland's adaptable design allows for various display possibilities, from mantel draping to stair rail wrapping, making it a must-stock item for retailers catering to customers seeking high-quality seasonal decor. The carefully curated combination of textures and finishes ensures this piece stands out in any retail display, while its enduring appeal guarantees strong seasonal sales potential.