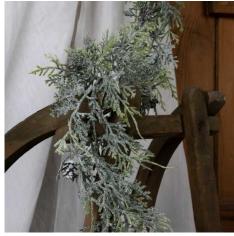

## Frosted Pine Garland With Pinecones

Winter wonderland garland sparkles with frost-dusted pine and authentic pinecones. Creates magical seasonal displays. Pairs perfectly with our winter collection.

Crystal-like frost finish reflects light Natural pinecone accents

## Description

Create an enchanting winter atmosphere with this meticulously designed garland that combines the delicate charm of frost-dusted pine with authentic-looking pinecones. The detailed needlework and strategic placement of crystalline frost effects generate depth and dimension, while the natural-toned pinecones add rustic authenticity to the overall composition. This seasonal accent piece presents the perfect balance between withry magic and botanical realism, making it an essential addition to any retailer's holiday collection. For optimal merchandings impact, consider pairing that garland with complementary pieces from our winter collection, such as the coordinating Frosted Pine Wreath with Pinecones, Winter Sprig with Lambs Ear and Wax Flower, and Festive Pearl Decorative Spray. The frost-kissed finish catches and reflects light beaufully, creating an ethereal giow that customers will find impossible to resist. The garland's adaptable design allows for various display possibilities, from mantel draping to stair rail wrapping, making it a must-stock item for retailers catering to customers seeking high-quality seasonal decor. The carefully curated combination of textures and finishes ensures this piece stands out in any retail display, while its enduring appeal guarantees strong seasonal sales potential.