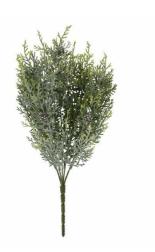

## Frosted Pine Spray Stem With Pinecones

Crystalline-coated pine spray with authentic frost effect. Natural pinecones add woodland charm. Perfect for winter displays and arrange

Realistic frost finish maintains appearance year-round

Multi-layered branches for full displays Pairs with LED accessories and stone decoratives

Code: 22744 Dimensions: 30L x 30W x 49H

Description

A wintry botanical marvel that adds understated splendour to any seasonal display, this frost-dusted pine spray emerges as the quintessential choice for discerning retailers. Each stem showcases a delicate crystalline coating that minicis early morning frost, creating an authentic winter scene that maintains its lustre throughout the season. The throughtuly arranged pinecones add organic texture and rustic charm, while the mutil-layered branchine cutture offers depth and dimension to arrangements. This artificial spray coordinates seamlessly with our curated collection of winter botanicals, particularly the LED Winter Wreath with Eucalyptus and Lambs Ear for a cohesive illuminated display. For maximum visual impact, pair with our Stone Effect Acom Tea Light Holder to create enchanting tablescapes, or combine with our Darcy Antique White Vase for a refined centrepiece. The spray's neutral palette harmonises effortlessly with both traditional and contemporary winter decor schemes, making it an essential addition to any seasonal retail collection. It is realistic appearance and durable construction ensure lasting appeal, while its versatility allows for creative merchandising opportunities across multiple price points and display scenarios.