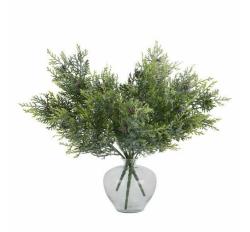

## Frosted Pine Spray Stem With Pinecones

Crystalline-coated pine spray with authentic frost effect. Natural pinecones add woodland charm. Perfect for winter displays and arrange

Realistic frost finish maintains appearance year-round

Multi-layered branches for full displays Pairs with LED accessories and stone decoratives

Code: 22744 Dimensions: 30L x 30W x 49H

Description

A wintry botanical marvel that adds understated splendour to any seasonal display, this frost-dusted pine spray emerges as the quintessential choice for discerning retailers. Each stem showcases a delicate crystalline coating that minicis early morning frost, creating an authentic winter scene that maintains its lustre throughout the season. The throughtuly arranged pinecones add organic texture and rustic charm, while the mutil-layered branchine cutture offers depth and dimension to arrangements. This artificial spray coordinates seamlessly with our curated collection of winter botanicals, particularly the LED Winter Wreath with Eucalyptus and Lambs Ear for a cohesive illuminated display. For maximum visual impact, pair with our Stone Effect Acom Tea Light Holder to create enchanting tablescapes, or combine with our Darcy Antique White Vase for a refined centrepiece. The spray's neutral palette harmonises effortlessly with both traditional and contemporary winter decor schemes, making it an essential addition to any seasonal retail collection. It is realistic appearance and durable construction ensure lasting appeal, while its versatility allows for creative merchandising opportunities across multiple price points and display scenarios.