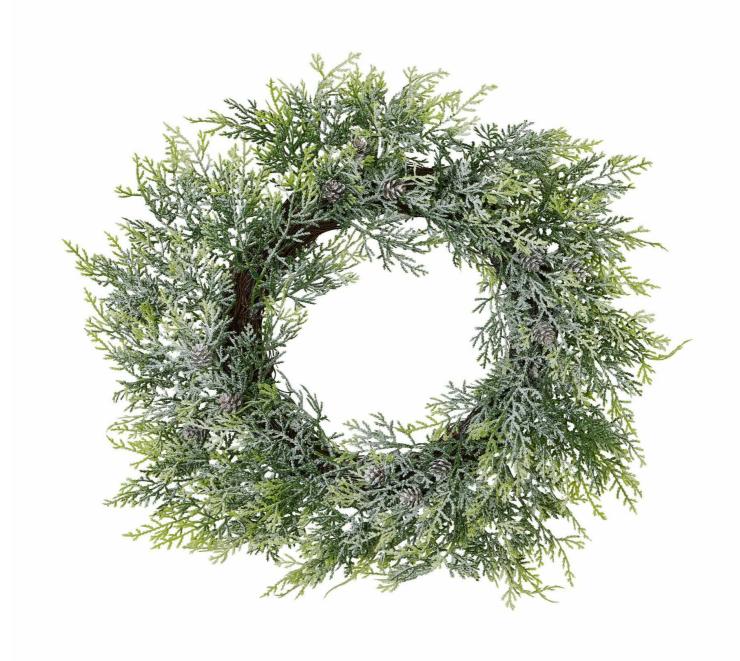

## Frosted Pine Wreath With Pinecones

Winter-inspired frosted pine wreath with natural pinecones. Ice-dusted needles create authentic seasonal charm. Perfect for doors, tables, and window displays.

Frost-effect finish mimics natural winter scenery

Multi-angle design suits various display options

Pairs with stone holders and snow branches

Code: 22747 Dimensions: 9L x 55W x 55H

Description

Experience the enchanting beauty of winter with this meticulously detailed frosted pine wreath, where delicate ice-kissed needles create an authentic seasonal display. Each branch appears naturally dusted with morning frost, while thoughfully placed pinecones add organic texture and dimensional interest throughout the design. This winter-inspired piece coordinates seamlessly with our currated collection of frost-bouched accessories, including the matching garland and complementary LED winter wearth with euclaphas and lamb's ear for a cohesive seasonal display. The wreath's neutral patient of silvery green and frost-bouched elements makes it an ideal centerpiece for retail merchandising, allowing customers to build their own winter collections. For enhanced visual impact, consider paring with our stone candle holders, carved wood effect snowy trees, and festive snow branches to create compelling multi-level displays. The wreath's carefully structured design maintains its appeal from every angle, making it equally suited for window displays, door arrangements, or table settings. Its lasting quality ensures it remains a profitable addition to any seasonal inventory, with the potential for repeated seasonal sales and year-round storage capability. The refined combination of frosted textures and natural elements appeals to customers seeking both traditional and modern winter décor, maximizing its market appeal across diverse consumer preferences.