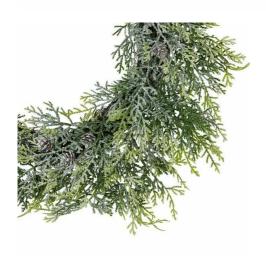

## Frosted Pine Wreath With Pinecones

Winter-inspired frosted pine wreath with natural pinecones. Ice-dusted needles create authentic seasonal charm. Perfect for doors, tables, and window displays.

Frost-effect finish mimics natural winter scenery

Multi-angle design suits various display options

Pairs with stone holders and snow branches

Code: 22747 Dimensions: 9L x 55W x 55H

Description

Experience the enchanting beauty of winter with this meticulously detailed frosted pine wreath, where delicate ice-kissed needles create an authentic seasonal display. Each branch appears naturally dusted with morning frost, while thoughfully placed pinecones add organic texture and dimensional interest throughout the design. This winter-inspired piece coordinates seamlessly with our currated collection of frost-bouched accessories, including the matching garland and complementary LED winter wearth with euclaphas and lamb's ear for a cohesive seasonal display. The wreath's neutral patient of silvery green and frost-bouched elements makes it an ideal centerpiece for retail merchandising, allowing customers to build their own winter collections. For enhanced visual impact, consider paring with our stone candle holders, carved wood effect snowy trees, and festive snow branches to create compelling multi-level displays. The wreath's carefully structured design maintains its appeal from every angle, making it equally suited for window displays, door arrangements, or table settings. Its lasting quality ensures it remains a profitable addition to any seasonal inventory, with the potential for repeated seasonal sales and year-round storage capability. The refined combination of frosted textures and natural elements appeals to customers seeking both traditional and modern winter décor, maximizing its market appeal across diverse consumer preferences.