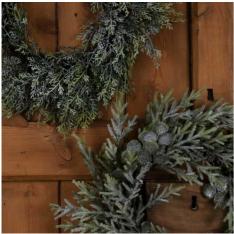

## Frosted Pine Wreath With Pinecones

Winter-inspired frosted pine wreath with natural pinecones. Ice-dusted needles create authentic seasonal charm. Perfect for doors, tables, and window displays.

Frost-effect finish mimics natural winter scenery