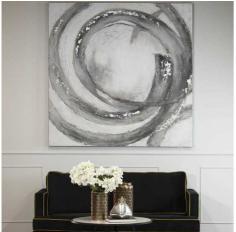

## Galaxy Silver And Grey Hand Painted Canvas

A mesmarising and captivating piece of artwork, created in the most beautiful colour palette of grey, bronze and silver.

Handpainted

Textured finish

Popular colour pallete

Code: 21795 Dimensions: 4L x 150W x 150H

Description

Truly moving, this capturing piece of art will initiate a positive emotional response. The calming motion of swirls take your eyes on a journey whilst becoming the talking point of the room. Being an abstract piece of art, the Galaxy Silver and Grey Hand Painted Canvas can be interpretated differently by each person who gets the pleasure of admiring it.