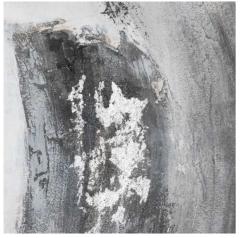

## Galaxy Silver And Grey Hand Painted Canvas

A mesmarising and captivating piece of artwork, created in the most beautiful colour palette of grey, bronze and silver.

Handpainted

Textured finish

Popular colour pallete

Code: 21795 Dimensions: 4L x 150W x 150H

Description

Truly moving, this capturing piece of art will initiate a positive emotional response. The calming motion of swirls take your eyes on a journey whilst becoming the talking point of the room. Being an abstract piece of art, the Galaxy Silver and Grey Hand Painted Canvas can be interpretated differently by each person who gets the pleasure of admiring it.