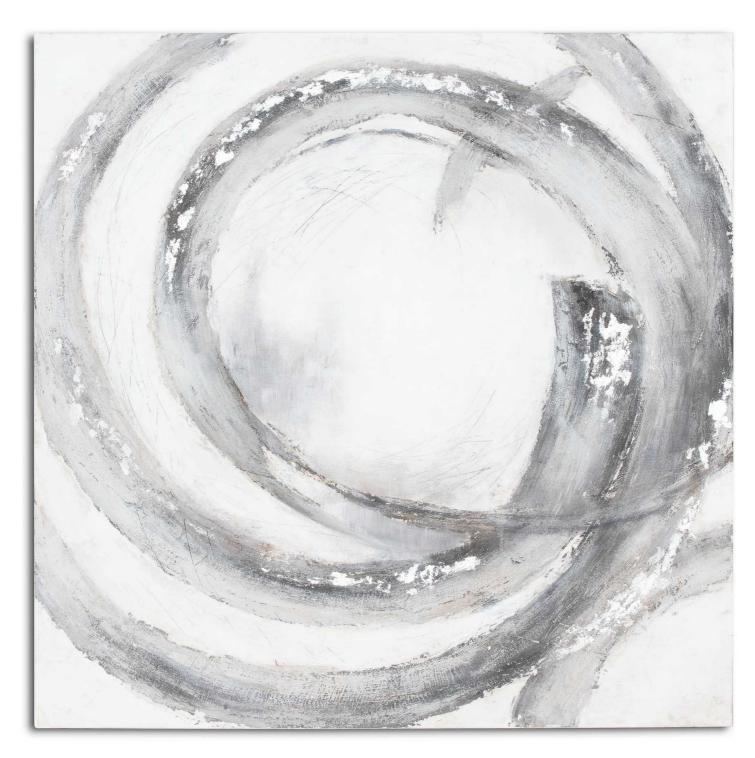

## Galaxy Silver And Grey Hand Painted Canvas

A mesmarising and captivating piece of artwork, created in the most beautiful colour palette of grey, bronze and silver.

Handpainted

Textured finish

Popular colour pallete

Code: 21795 Dimensions: 4L x 150W x 150H

Description

Truly moving, this capturing piece of art will initiate a positive emotional response. The calming motion of swirls take your eyes on a journey whilst becoming the talking point of the room. Being an abstract piece of art, the Galaxy Silver and Grey Hand Painted Canvas can be interpretated differently by each person who gets the pleasure of admiring it.