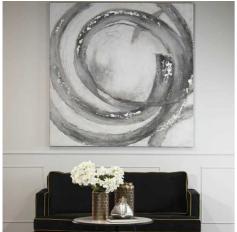

## Galaxy Silver And Grey Hand Painted Canvas

A mesmarising and captivating piece of artwork, created in the most beautiful colour palette of grey, bronze and silver.

Handpainted

Textured finish

Popular colour pallete

Code: 21795 Dimensions: 4L x 150W x 150H

Description

Truly moving, this capturing piece of art will initiate a positive emotional response. The calming motion of swirls take your eyes on a journey whilst becoming the talking point of the room. Being an abstract piece of art, the Galaxy Silver and Grey Hand Painted Canvas can be interpretated differently by each person who gets the pleasure of admiring it.