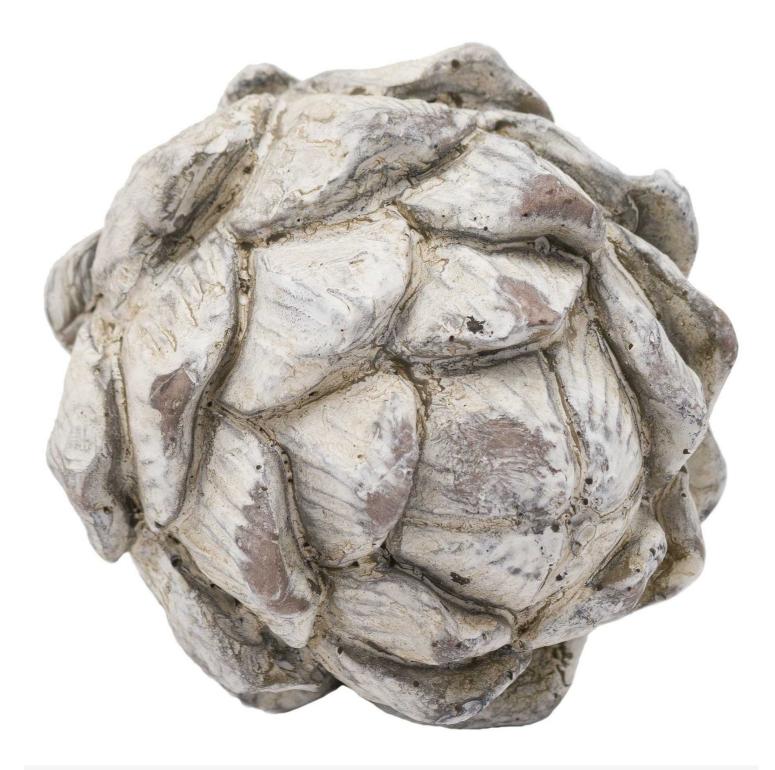

## Garda Decorative Large Artichoke

A perfect finishing touch in a goes-with-anything off-white. This small ornament is a stylist's favourite given its power to pull together a room's whole look when used in combination with other similarly toned accessories

Characterful, subtly distressed ceramic glaze Handcrafted Perfect for neutral décor schemes

Code: 20793 Dimensions: 14L x 14W x 15H

Description

This is the Garda Decorative Large Artichoke. A perfect finishing touch in a goes-with-anything off-white. This small ornament is a stylist's favourite given its power to pull together a room's whole look when used in combination with other similarly toned accessories. Small but impactful in pulling together a room scheme, this ornament is available in two alternative sizes which we highly recommend using for a staggered sized display.