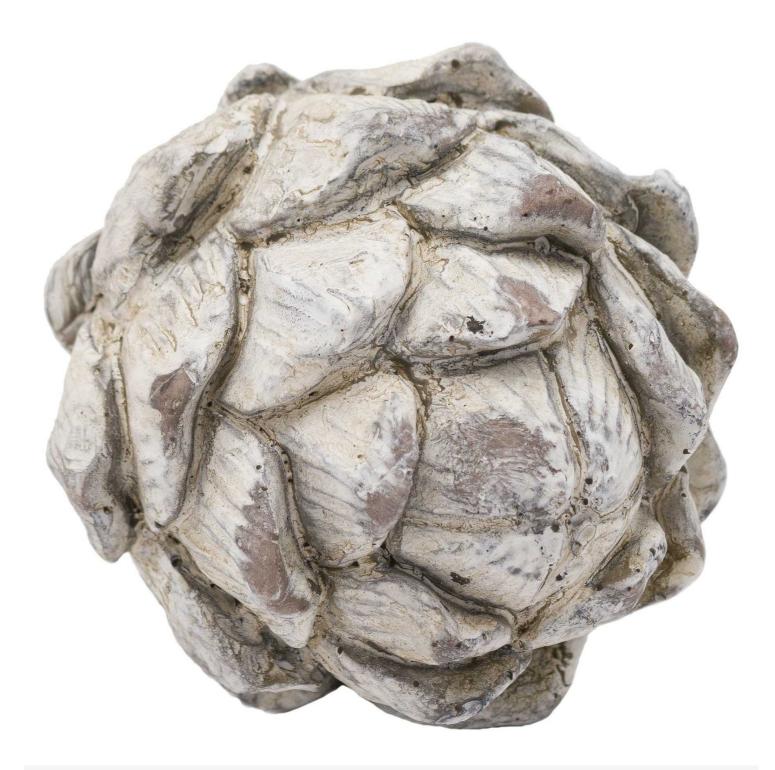

## Garda Decorative Large Artichoke

A perfect finishing touch in a goes-with-anything off-white. This small ornament is a stylist's favourite given its power to pull together a room's whole look when used in combination with other similarly toned accessories

Characterful, subtly distressed ceramic glaze Handcrafted Perfect for neutral décor schemes

Code: 20793 Dimensions: 14L x 14W x 15H

Description

This is the Garda Decorative Large Artichoke. A perfect finishing touch in a goes-with-anything off-white. This small ornament is a stylist's favourite given its power to pull together a room's whole look when used in combination with other similarly toned accessories. Small but impactful in pulling together a room scheme, this ornament is available in two alternative sizes which we highly recommend using for a staggered sized display.

Specification

| Length: | 14cm   | Barcode:   | 5050140079386        |
|---------|--------|------------|----------------------|
| Height: | 15cm   | Colour:    | Antique White, Stone |
| Width:  | 14cm   | Material:  | Ceramic              |
| Weight: | 0.70kg | Inner Qty: | 1                    |
| CBM:    | 0.0700 | Outer Qty: | 12                   |
|         |        |            |                      |